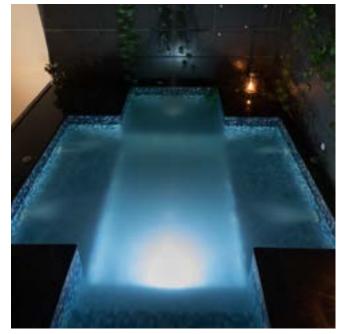

## OPEN-TO-SKY JACUZZI

BEING AT THE TOP OF THE WORLD IS EASY AT THE MAGNIFIQ. RELAXED FOR THE DAY AND SOPHISTICATED FOR THE EVENING, THE ROOFTOP JACUZZI IS THE PERFECT PLACE TO TAKE A DIP UNDER THE SKY.