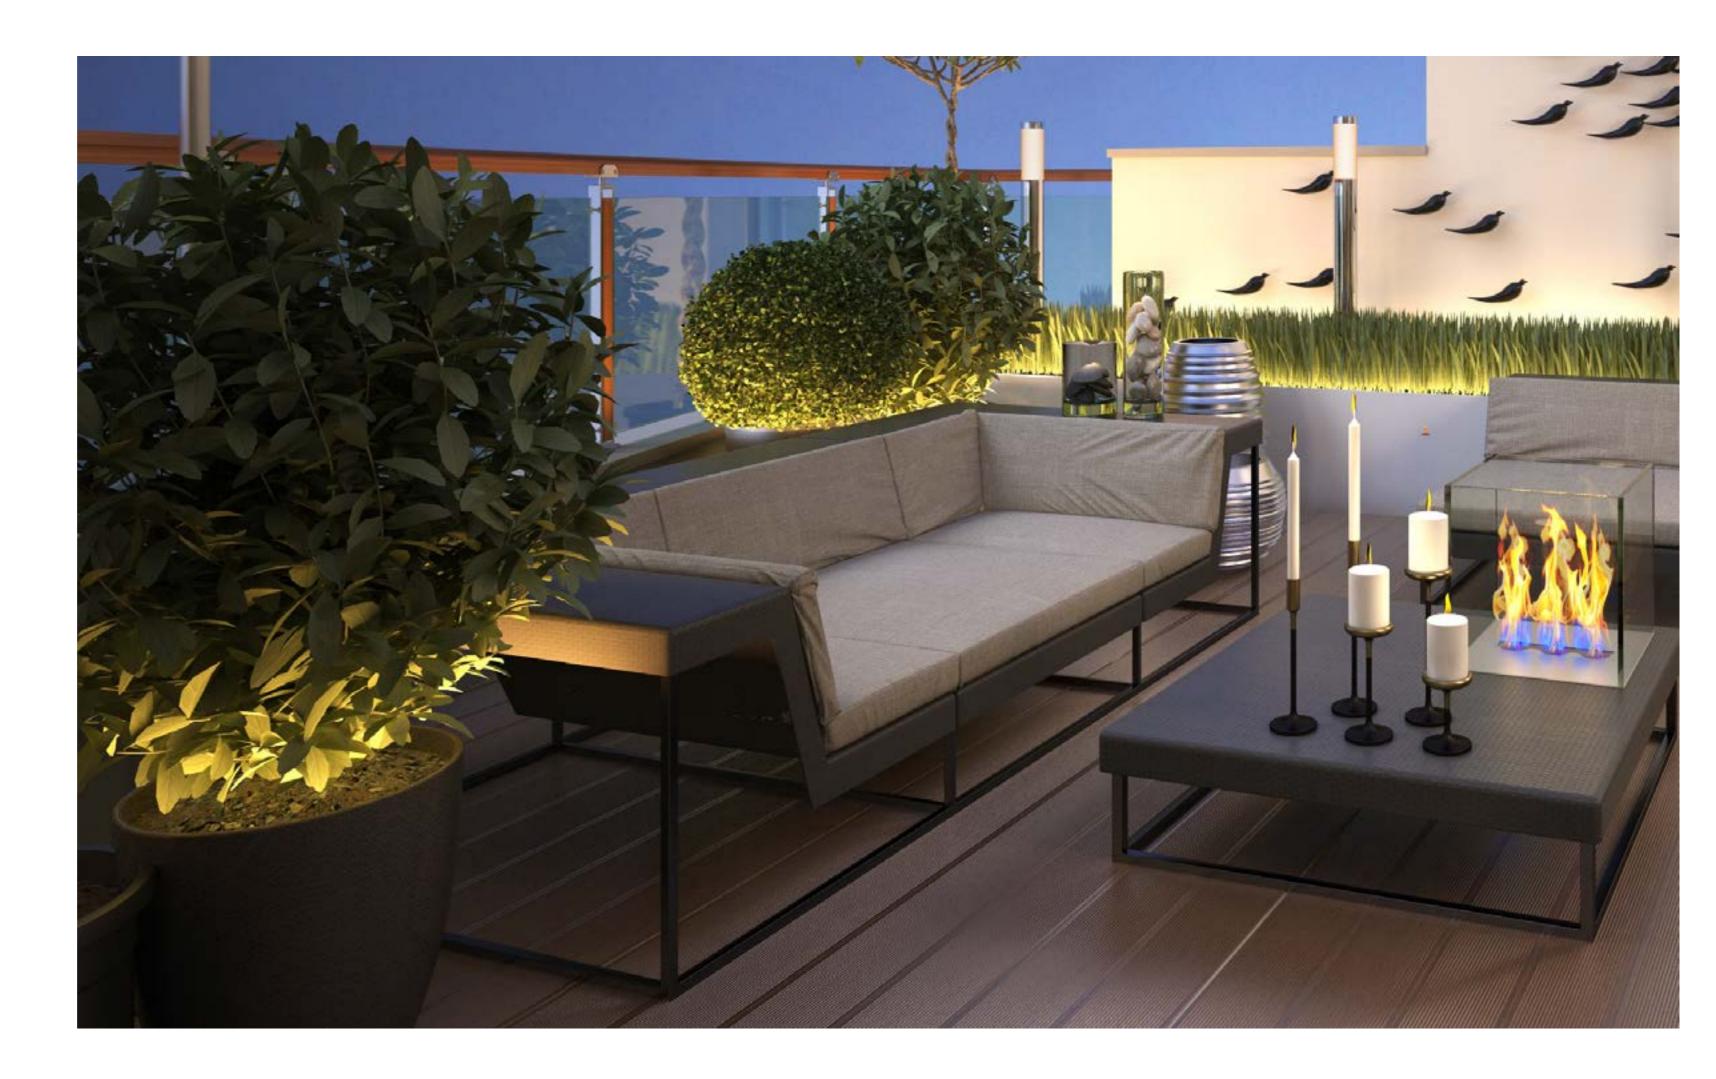

## OPEN-TO-SKY JACUZZI

BEING AT THE TOP OF THE WORLD IS EASY AT THE MAGNIFIQ. RELAXED FOR THE DAY AND SOPHISTICATED FOR THE EVENING, THE ROOFTOP JACUZZI IS THE PERFECT PLACE TO TAKE A DIP UNDER THE SKY.

## ROOFTOP GARDEN

THE LARGE TERRACE GARDEN SPACE AT LEVEL THREE IS A PERFECT PLACE FOR SIT OUTS AND BARBECUES. THERE IS PLENTY OF ROOM TO SIT OUTSIDE, ENJOY THE OUTDOORS WITH YOUR FRIENDS AND FAMILY OR SIMPLY CREATE AND MAINTAIN A KITCHEN GARDEN FOR YOUR FRESH INGREDIENTS.

## SPACIOUS LIVING

LAVISH LIVING SPACES WITH A MAGNIFICENT Skyline view to indulge your senses.