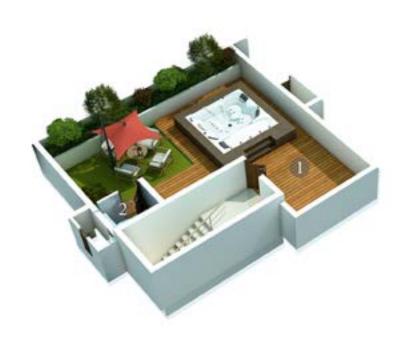

## PENTHOUSE LEVELS

Level 3 open-to-sky jacuzzi, rooftop garden, additional shower

Level 2 Den, Master bedroom with walk in wardrobe, 2 more bedrooms

Level 1

Foyer and living area, dining area with balcony, two bedrooms, kitchen, storage area, separate maid room with washroom

## ROOFTOP GARDEN

THE LARGE TERRACE GARDEN SPACE AT LEVEL THREE IS A PERFECT PLACE FOR SIT OUTS AND BARBECUES. THERE IS PLENTY OF ROOM TO SIT OUTSIDE, ENJOY THE OUTDOORS WITH YOUR FRIENDS AND FAMILY OR SIMPLY CREATE AND MAINTAIN A KITCHEN GARDEN FOR YOUR FRESH INGREDIENTS.