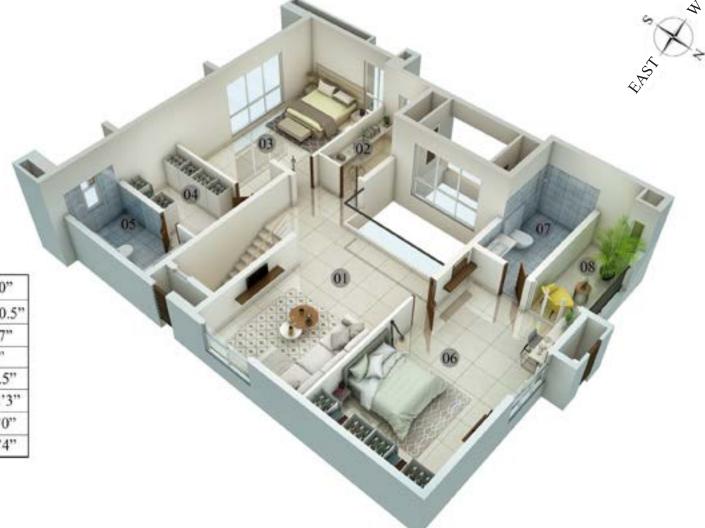

## THE SKY BLUE FIRST FLOOR

|                            |     |                                                                                                                                                                                                                                                                                                                                                                                                                                                                                                                                                                                                                                                                                                                                                                                                                                                                                                                                                                                                                                                                                                                                                                                                                                                                                                                                                                                                                                                                                                                                                                                                                                                                                                                                                                                                                                                                                                                                                                                                                                                                                                                                |     | S A  |
|----------------------------|-----|--------------------------------------------------------------------------------------------------------------------------------------------------------------------------------------------------------------------------------------------------------------------------------------------------------------------------------------------------------------------------------------------------------------------------------------------------------------------------------------------------------------------------------------------------------------------------------------------------------------------------------------------------------------------------------------------------------------------------------------------------------------------------------------------------------------------------------------------------------------------------------------------------------------------------------------------------------------------------------------------------------------------------------------------------------------------------------------------------------------------------------------------------------------------------------------------------------------------------------------------------------------------------------------------------------------------------------------------------------------------------------------------------------------------------------------------------------------------------------------------------------------------------------------------------------------------------------------------------------------------------------------------------------------------------------------------------------------------------------------------------------------------------------------------------------------------------------------------------------------------------------------------------------------------------------------------------------------------------------------------------------------------------------------------------------------------------------------------------------------------------------|-----|------|
| F                          | Ust | 08                                                                                                                                                                                                                                                                                                                                                                                                                                                                                                                                                                                                                                                                                                                                                                                                                                                                                                                                                                                                                                                                                                                                                                                                                                                                                                                                                                                                                                                                                                                                                                                                                                                                                                                                                                                                                                                                                                                                                                                                                                                                                                                             | 105 | EAST |
|                            | 06  |                                                                                                                                                                                                                                                                                                                                                                                                                                                                                                                                                                                                                                                                                                                                                                                                                                                                                                                                                                                                                                                                                                                                                                                                                                                                                                                                                                                                                                                                                                                                                                                                                                                                                                                                                                                                                                                                                                                                                                                                                                                                                                                                |     | LIM  |
| '6"                        | 07  |                                                                                                                                                                                                                                                                                                                                                                                                                                                                                                                                                                                                                                                                                                                                                                                                                                                                                                                                                                                                                                                                                                                                                                                                                                                                                                                                                                                                                                                                                                                                                                                                                                                                                                                                                                                                                                                                                                                                                                                                                                                                                                                                | 03  | 04   |
| '11"<br>'11"<br>'11"<br>5" |     | A Contraction of the second se | 6   |      |
| 2'0"                       |     |                                                                                                                                                                                                                                                                                                                                                                                                                                                                                                                                                                                                                                                                                                                                                                                                                                                                                                                                                                                                                                                                                                                                                                                                                                                                                                                                                                                                                                                                                                                                                                                                                                                                                                                                                                                                                                                                                                                                                                                                                                                                                                                                |     |      |
| '11"<br>0.5"<br>1"         |     | 0.4                                                                                                                                                                                                                                                                                                                                                                                                                                                                                                                                                                                                                                                                                                                                                                                                                                                                                                                                                                                                                                                                                                                                                                                                                                                                                                                                                                                                                                                                                                                                                                                                                                                                                                                                                                                                                                                                                                                                                                                                                                                                                                                            |     |      |
|                            |     | ENTRANCE                                                                                                                                                                                                                                                                                                                                                                                                                                                                                                                                                                                                                                                                                                                                                                                                                                                                                                                                                                                                                                                                                                                                                                                                                                                                                                                                                                                                                                                                                                                                                                                                                                                                                                                                                                                                                                                                                                                                                                                                                                                                                                                       |     |      |

| 01 FOYER\LIVING | - 15'2"x25'6"   |
|-----------------|-----------------|
| 02 DINING       | - 12'8"x12'11"  |
| 03 KITCHEN      | - 13'9"x11'11"  |
| 04 UTILITY      | - 4'11"x11'11"  |
| 05 BALCONY      | - 6'0"x8'4.5"   |
| 06 BED ROOM-1   | - 12'7.5"x12'0" |
| 07 TOILET - 1   | - 6'0"x8'0"     |
| 08 BED ROOM-2   | - 16'0"x11'11"  |
| 09 TOILET - 2   | - 9'0"x5'10.5"  |
| 10 POWDER ROOM  | - 4'0"x5'11"    |