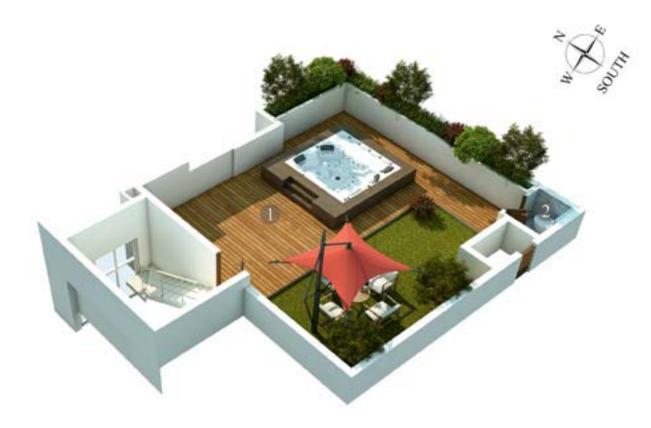

## PENTHOUSE LEVELS

Level 3 open-to-sky jacuzzi, rooftop garden, additional shower

Level 2 Den, Master bedroom with walk in wardrobe, 2 more bedrooms

Level 1

Foyer and living area, dining area with balcony, two bedrooms, kitchen, storage area, separate maid room with washroom

## OPEN-TO-SKY JACUZZI

BEING AT THE TOP OF THE WORLD IS EASY AT THE MAGNIFIQ. RELAXED FOR THE DAY AND SOPHISTICATED FOR THE EVENING, THE ROOFTOP JACUZZI IS THE PERFECT PLACE TO TAKE A DIP UNDER THE SKY.

## ROOFTOP GARDEN

THE LARGE TERRACE GARDEN SPACE AT LEVEL THREE IS A PERFECT PLACE FOR SIT OUTS AND BARBECUES. THERE IS PLENTY OF ROOM TO SIT OUTSIDE, ENJOY THE OUTDOORS WITH YOUR FRIENDS AND FAMILY OR SIMPLY CREATE AND MAINTAIN A KITCHEN GARDEN FOR YOUR FRESH INGREDIENTS.

#### THE ZEAL TERRACE FLOOR

| 0) PRIVATE TERRACE | - 28'2"x25'8" |
|--------------------|---------------|
| 02 CHANGE ROOM     | - 5'1"x3'0"   |