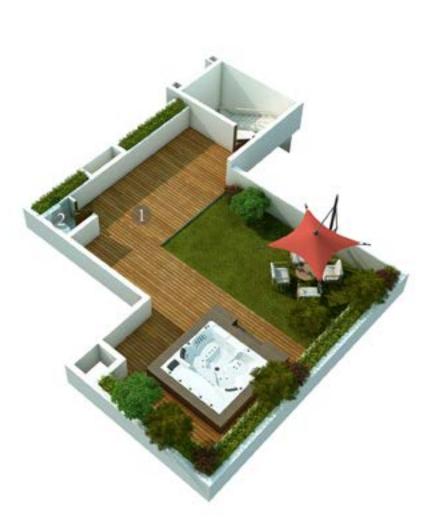

## THE SKY BLUE TERRACE FLOOR

EAT

| 01 PRIVATE TERRACE | - 35'1"x18'2" |
|--------------------|---------------|
| 02 CHANGE ROOM     | - 5'11"x3'7"  |