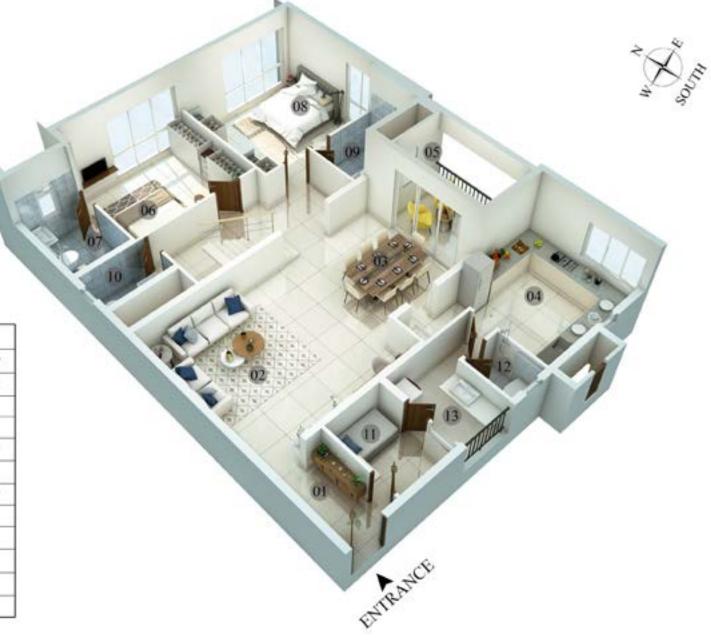

## THE SKY BLUE FIRST FLOOR

|                            |     |                                                                                                                                                                                                                                                                                                                                                                                                                                                                                                                                                                                                                                                                                                                                                                                                                                                                                                                                                                                                                                                                                                                                                                                                                                                                                                                                                                                                                                                                                                                                                                                                                                                                                                                                                                                                                                                                                                                                                                                                                                                                                                                                |     | S A  |
|----------------------------|-----|--------------------------------------------------------------------------------------------------------------------------------------------------------------------------------------------------------------------------------------------------------------------------------------------------------------------------------------------------------------------------------------------------------------------------------------------------------------------------------------------------------------------------------------------------------------------------------------------------------------------------------------------------------------------------------------------------------------------------------------------------------------------------------------------------------------------------------------------------------------------------------------------------------------------------------------------------------------------------------------------------------------------------------------------------------------------------------------------------------------------------------------------------------------------------------------------------------------------------------------------------------------------------------------------------------------------------------------------------------------------------------------------------------------------------------------------------------------------------------------------------------------------------------------------------------------------------------------------------------------------------------------------------------------------------------------------------------------------------------------------------------------------------------------------------------------------------------------------------------------------------------------------------------------------------------------------------------------------------------------------------------------------------------------------------------------------------------------------------------------------------------|-----|------|
| F                          | Ust | 08                                                                                                                                                                                                                                                                                                                                                                                                                                                                                                                                                                                                                                                                                                                                                                                                                                                                                                                                                                                                                                                                                                                                                                                                                                                                                                                                                                                                                                                                                                                                                                                                                                                                                                                                                                                                                                                                                                                                                                                                                                                                                                                             | 105 | EAST |
|                            | 06  |                                                                                                                                                                                                                                                                                                                                                                                                                                                                                                                                                                                                                                                                                                                                                                                                                                                                                                                                                                                                                                                                                                                                                                                                                                                                                                                                                                                                                                                                                                                                                                                                                                                                                                                                                                                                                                                                                                                                                                                                                                                                                                                                |     | LIM  |
| '6"                        | 07  |                                                                                                                                                                                                                                                                                                                                                                                                                                                                                                                                                                                                                                                                                                                                                                                                                                                                                                                                                                                                                                                                                                                                                                                                                                                                                                                                                                                                                                                                                                                                                                                                                                                                                                                                                                                                                                                                                                                                                                                                                                                                                                                                | 03  | 04   |
| '11"<br>'11"<br>'11"<br>5" |     | A Contraction of the second se | 6   |      |
| 2'0"                       |     |                                                                                                                                                                                                                                                                                                                                                                                                                                                                                                                                                                                                                                                                                                                                                                                                                                                                                                                                                                                                                                                                                                                                                                                                                                                                                                                                                                                                                                                                                                                                                                                                                                                                                                                                                                                                                                                                                                                                                                                                                                                                                                                                |     |      |
| '11"<br>0.5"<br>1"         |     | 0.4                                                                                                                                                                                                                                                                                                                                                                                                                                                                                                                                                                                                                                                                                                                                                                                                                                                                                                                                                                                                                                                                                                                                                                                                                                                                                                                                                                                                                                                                                                                                                                                                                                                                                                                                                                                                                                                                                                                                                                                                                                                                                                                            |     |      |
|                            |     | ENTRANCE                                                                                                                                                                                                                                                                                                                                                                                                                                                                                                                                                                                                                                                                                                                                                                                                                                                                                                                                                                                                                                                                                                                                                                                                                                                                                                                                                                                                                                                                                                                                                                                                                                                                                                                                                                                                                                                                                                                                                                                                                                                                                                                       |     |      |

| 01 FOYER\LIVING | - 15'2"x25'6"   |
|-----------------|-----------------|
| 02 DINING       | - 12'8"x12'11"  |
| 03 KITCHEN      | - 13'9"x11'11"  |
| 04 UTILITY      | - 4'11"x11'11"  |
| 05 BALCONY      | - 6'0"x8'4.5"   |
| 06 BED ROOM-1   | - 12'7.5"x12'0" |
| 07 TOILET - 1   | - 6'0"x8'0"     |
| 08 BED ROOM-2   | - 16'0"x11'11"  |
| 09 TOILET - 2   | - 9'0"x5'10.5"  |
| 10 POWDER ROOM  | - 4'0"x5'11"    |