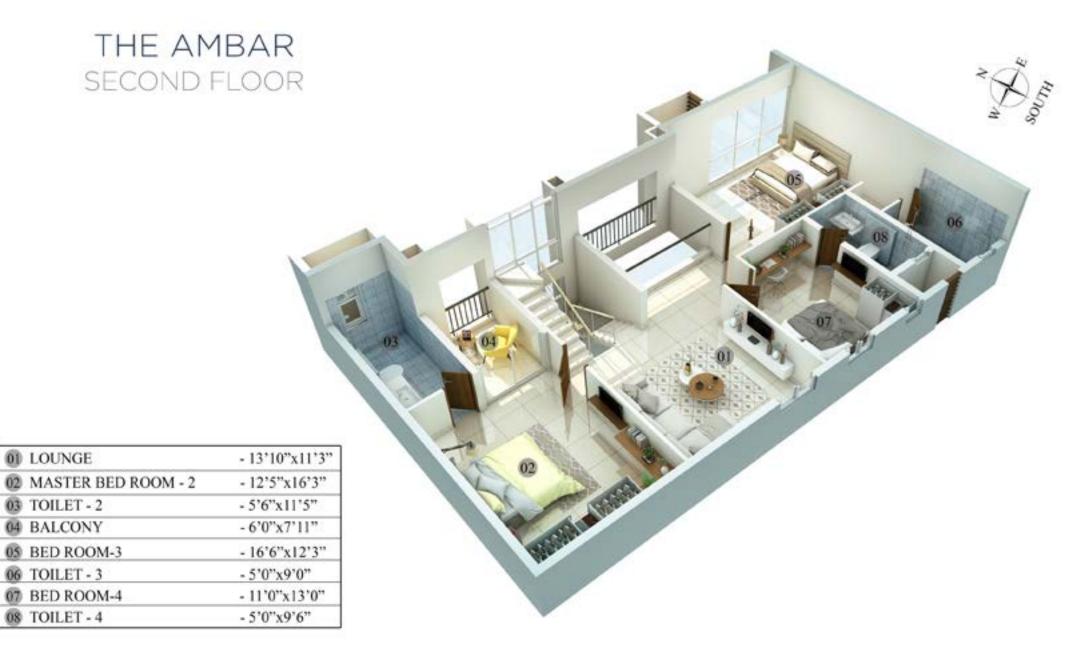

#### THE ZEAL SECOND FLOOR

South Be

06

Bisting

| 01 LOUNGE              | - 13'10"x11'3" |
|------------------------|----------------|
| 02 MASTER BED ROOM - 2 | - 12'5"x16'3"  |
| 03 TOILET - 2          | - 5'6"x11'5"   |
| 04 BALCONY             | - 6'0"x7'11"   |
| 05 BED ROOM - 3        | - 16'6"x12'3"  |
| 06 TOILET - 3          | - 5'0"x9'0"    |
| 07 BED ROOM - 4        | - 11'0"x13'0"  |
| 08 TOILET - 4          | - 5'0"x9'6"    |