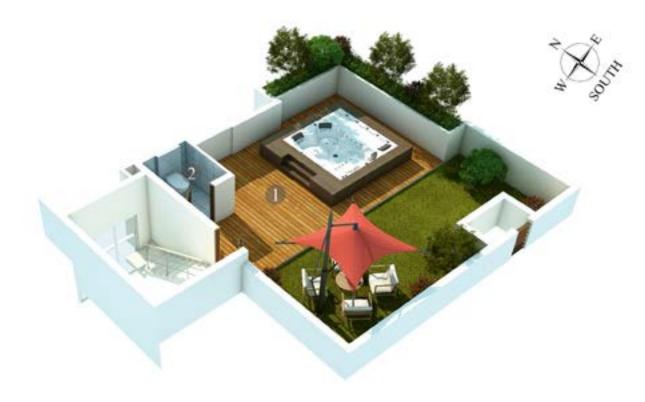

#### THE ZEAL TERRACE FLOOR

| 0) PRIVATE TERRACE | - 28'2"x25'8" |
|--------------------|---------------|
| 02 CHANGE ROOM     | - 5'1"x3'0"   |