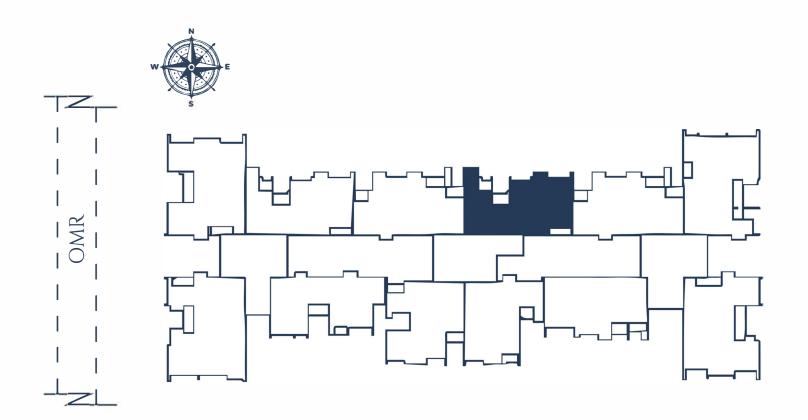

### THE CHALET TERRACE FLOOR

| 0 PRIVATE TERRACE | - 26'5"x25'11" |
|-------------------|----------------|
| 02 CHANGE ROOM    | - 5'1"x3'0"    |

THE AMBAR B-PH-02 (4347 SQ.FT)

### THE AMBAR TERRACE FLOOR

| 01 PRIVATE TERRACE | - 27'6"x25'8" |
|--------------------|---------------|
| 02 CHANGE ROOM     | - 5'0"x3'0"   |

THE ONELLA B-PH-03 (4686 SQ.FT)

YOUR WHOLE WORLD IN ONE FLOOR