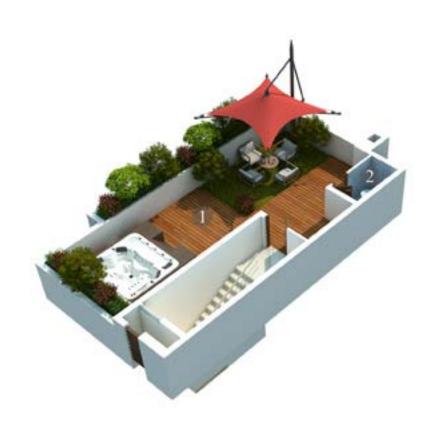

## THE SKY BLUE TERRACE FLOOR

EAT

| 01 PRIVATE TERRACE | - 35'1"x18'2" |
|--------------------|---------------|
| 02 CHANGE ROOM     | - 5'11"x3'7"  |

## OPEN-TO-SKY JACUZZI

BEING AT THE TOP OF THE WORLD IS EASY AT THE MAGNIFIQ. RELAXED FOR THE DAY AND SOPHISTICATED FOR THE EVENING, THE ROOFTOP JACUZZI IS THE PERFECT PLACE TO TAKE A DIP UNDER THE SKY.

## ROOFTOP GARDEN

THE LARGE TERRACE GARDEN SPACE AT LEVEL THREE IS A PERFECT PLACE FOR SIT OUTS AND BARBECUES. THERE IS PLENTY OF ROOM TO SIT OUTSIDE, ENJOY THE OUTDOORS WITH YOUR FRIENDS AND FAMILY OR SIMPLY CREATE AND MAINTAIN A KITCHEN GARDEN FOR YOUR FRESH INGREDIENTS.