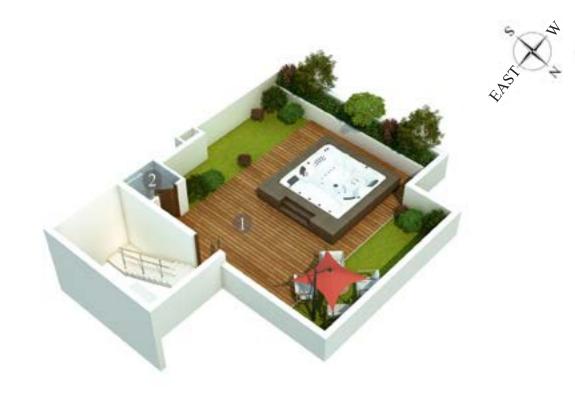

## THE SKY BLUE TERRACE FLOOR

EAT

| 01 PRIVATE TERRACE | - 35'1"x18'2" |
|--------------------|---------------|
| 02 CHANGE ROOM     | - 5'11"x3'7"  |