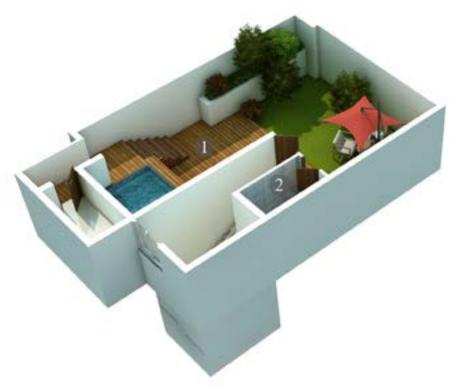

## PENTHOUSE LEVELS

Level 3 open-to-sky jacuzzi, rooftop garden, additional shower

Level 2 Den, Master bedroom with walk in wardrobe, 2 more bedrooms

Level 1

Foyer and living area, dining area with balcony, two bedrooms, kitchen, storage area, separate maid room with washroom

## OPEN-TO-SKY JACUZZI

BEING AT THE TOP OF THE WORLD IS EASY AT THE MAGNIFIQ. RELAXED FOR THE DAY AND SOPHISTICATED FOR THE EVENING, THE ROOFTOP JACUZZI IS THE PERFECT PLACE TO TAKE A DIP UNDER THE SKY.

## ROOFTOP GARDEN

THE LARGE TERRACE GARDEN SPACE AT LEVEL THREE IS A PERFECT PLACE FOR SIT OUTS AND BARBECUES. THERE IS PLENTY OF ROOM TO SIT OUTSIDE, ENJOY THE OUTDOORS WITH YOUR FRIENDS AND FAMILY OR SIMPLY CREATE AND MAINTAIN A KITCHEN GARDEN FOR YOUR FRESH INGREDIENTS.