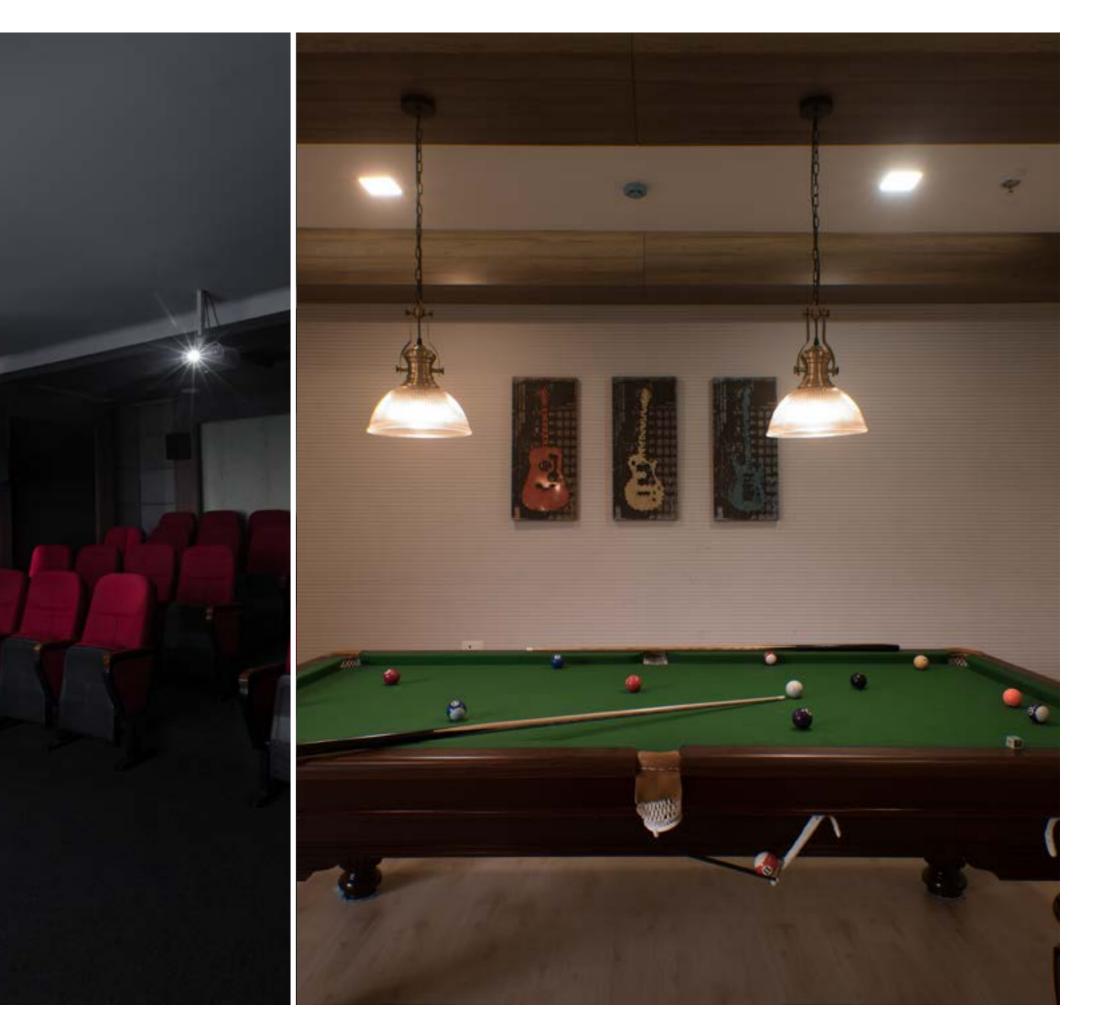

#### The Facilities:

- Gymnasium
- SWIMMING POOL
- BILLIARDS
- Kids play area- outdoor and indoor
- MULTIPURPOSE HALL
- PRIVATE MINI THEATER

## THE CLUBHOUSE

STATE-OF-THE-ART CLUBHOUSE WITH:

KIDS PLAY AREA MINI THEATRE SWIMMING POOL FITNESS CENTER COMMUNITY HALL AEROBICS STUDIO STEAM ROOM OUTDOOR PEDESTRIAN AREA