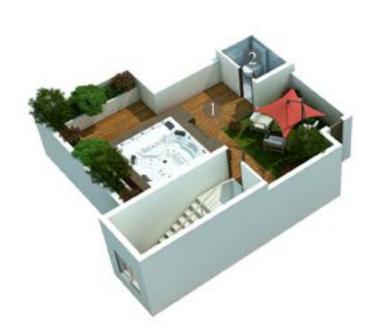

## PENTHOUSE LEVELS

Level 3 open-to-sky jacuzzi, rooftop garden, additional shower

Level 2 Den, Master bedroom with walk in wardrobe, 2 more bedrooms

Level 1

Foyer and living area, dining area with balcony, two bedrooms, kitchen, storage area, separate maid room with washroom

## OPEN-TO-SKY JACUZZI

BEING AT THE TOP OF THE WORLD IS EASY AT THE MAGNIFIQ. RELAXED FOR THE DAY AND SOPHISTICATED FOR THE EVENING, THE ROOFTOP JACUZZI IS THE PERFECT PLACE TO TAKE A DIP UNDER THE SKY.

## ROOFTOP GARDEN

THE LARGE TERRACE GARDEN SPACE AT LEVEL THREE IS A PERFECT PLACE FOR SIT OUTS AND BARBECUES. THERE IS PLENTY OF ROOM TO SIT OUTSIDE, ENJOY THE OUTDOORS WITH YOUR FRIENDS AND FAMILY OR SIMPLY CREATE AND MAINTAIN A KITCHEN GARDEN FOR YOUR FRESH INGREDIENTS.