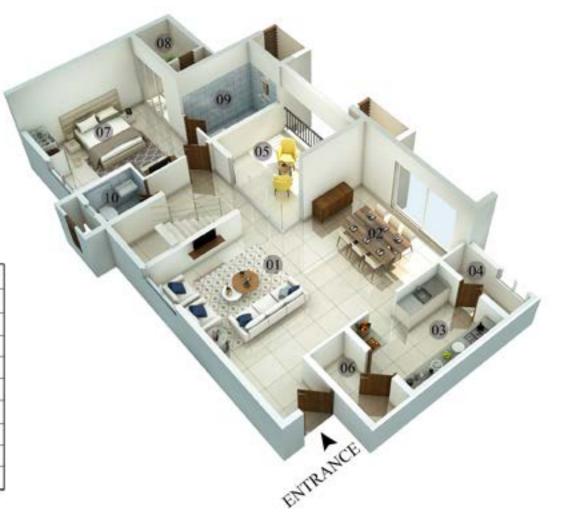

## THE AVADH A-PH-02 (4610 SQ.FT)

02/11

#### THE AVADH FIRST FLOOR

| 01 LIVING       | - 16'9"x22'7"   |
|-----------------|-----------------|
| 02 DINING       | - 11'1"x16'5"   |
| 03 KITCHEN      | - 11'11"x11'11" |
| 04 UTILITY      | - 10'11"x4'0"   |
| 05 DECK         | - 4'4"x16'5"    |
| 06 BED ROOM - 1 | - 11'11"x12'0"  |
| 07 TOILET - 1   | - 5'6"x8'6"     |
| 08 BED ROOM - 2 | - 11'5"x14'3"   |
| 09 TOILET - 2   | - 5'0"x8'0"     |
| 10 POWDER ROOM  | - 5'10"x5'0"    |