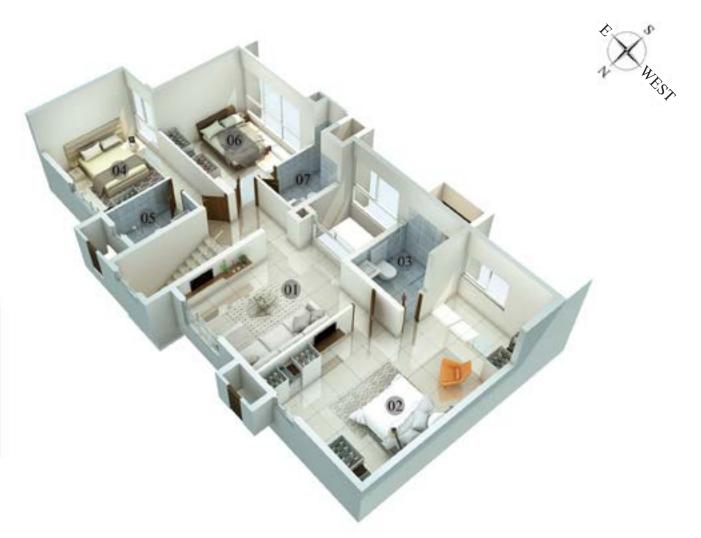

# THE WELKIN C-PH-01(4074 SQ.FT)

| 01 LIVING\DINING | - 34'0"x12'5" |
|------------------|---------------|
| 02 KITCHEN       | - 9'0"x12'3"  |
| 03 UTILITY       | - 4'3"x5'10"  |
| 04 DECK          | - 10'6"x10'2" |
| 05 BED ROOM-1    | - 13'5"x14'1" |
| 06 TOILET - 1    | - 8'6"x5'6"   |
| 07 POWDER ROOM   | - 6'11"x5'2"  |

### THE WELKIN SECOND FLOOR

|                |          | 0  |    | Start A |
|----------------|----------|----|----|---------|
|                | 06       | 07 | 03 |         |
|                | + 03     | 01 |    |         |
| )"<br>  "<br>, | A STREET |    |    |         |

| 0 LOUNGE               | - 10'6"x12'2"   |
|------------------------|-----------------|
| 02 MASTER BED ROOM - 2 | - 14'1"x15'5"   |
| 03 TOILET - 2          | - 9'0"x5'5"     |
| 04 BED ROOM-3          | - 10'10"x18'9"  |
| 05 BALCONY             | - 8'2"x5'11"    |
| 06 TOILET - 3          | - 4'9"x9'7"     |
| 07 BED ROOM-4          | - 11'11"x10'11" |
| 08 TOILET - 4          | - 6'11"x10'4"   |