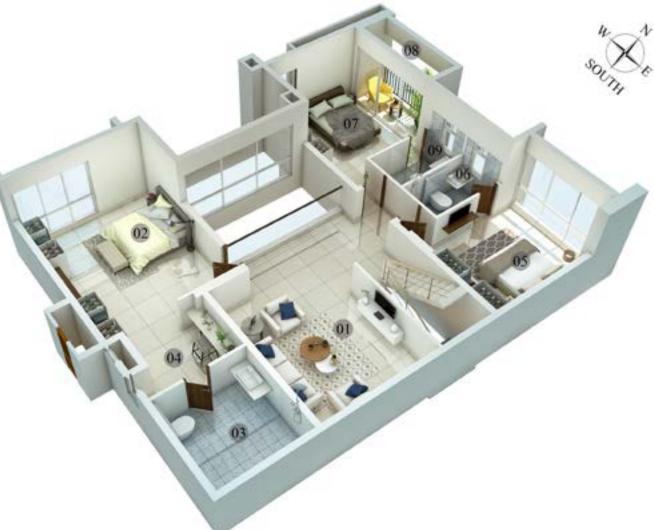

## THE SKY BLUE SECOND FLOOR

| 01 LOUNGE              | - 14'0"x13'0"   |
|------------------------|-----------------|
| 02 STUDY ROOM          | - 10'8"x5'10.5" |
| 03 MASTER BED ROOM - 3 | - 21'0"x11'7"   |
| 04 DRESS               | - 7'3"x11'7"    |
| 05 TOILET -3           | - 6'0"x11'7.5"  |
| 06 BED ROOM - 4        | - 22'11"x12'3"  |
| 0 TOILET -4            | - 11'7.5"x6'0"  |
| 08 BALCONY             | - 11'7.5"x5'4"  |