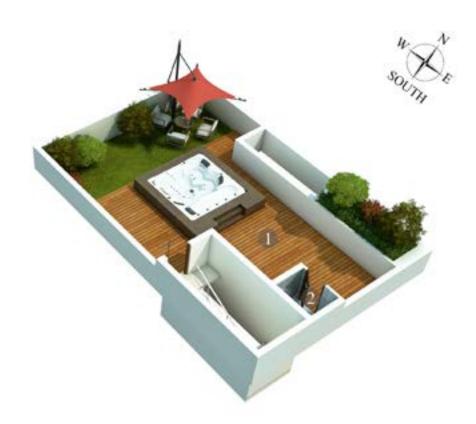

## THE SKY BLUE TERRACE FLOOR

EAT

| 01 PRIVATE TERRACE | - 35'1"x18'2" |
|--------------------|---------------|
| 02 CHANGE ROOM     | - 5'11"x3'7"  |