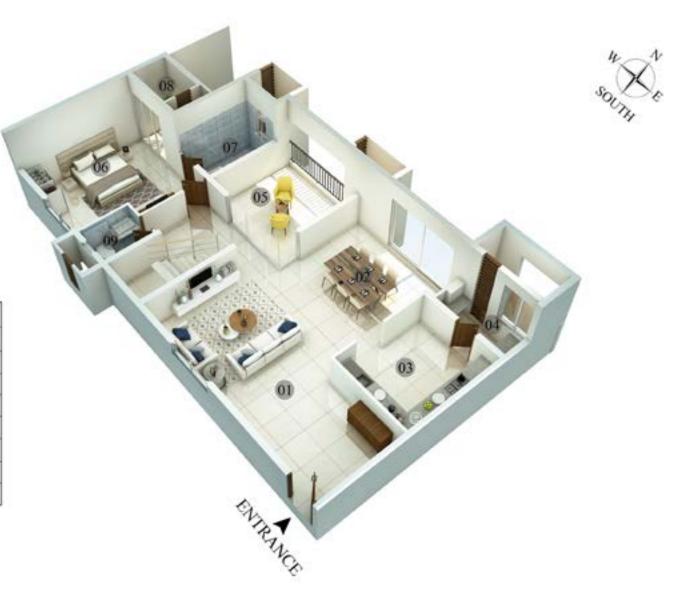

## THE SKY BLUE FIRST FLOOR

|                            |     |                                                                                                                                                                                                                                                                                                                                                                                                                                                                                                                                                                                                                                                                                                                                                                                                                                                                                                                                                                                                                                                                                                                                                                                                                                                                                                                                                                                                                                                                                                                                                                                                                                                                                                                                                                                                                                                                                                                                                                                                                                                                                                                                |     | S A  |
|----------------------------|-----|--------------------------------------------------------------------------------------------------------------------------------------------------------------------------------------------------------------------------------------------------------------------------------------------------------------------------------------------------------------------------------------------------------------------------------------------------------------------------------------------------------------------------------------------------------------------------------------------------------------------------------------------------------------------------------------------------------------------------------------------------------------------------------------------------------------------------------------------------------------------------------------------------------------------------------------------------------------------------------------------------------------------------------------------------------------------------------------------------------------------------------------------------------------------------------------------------------------------------------------------------------------------------------------------------------------------------------------------------------------------------------------------------------------------------------------------------------------------------------------------------------------------------------------------------------------------------------------------------------------------------------------------------------------------------------------------------------------------------------------------------------------------------------------------------------------------------------------------------------------------------------------------------------------------------------------------------------------------------------------------------------------------------------------------------------------------------------------------------------------------------------|-----|------|
| F                          | Ust | 08                                                                                                                                                                                                                                                                                                                                                                                                                                                                                                                                                                                                                                                                                                                                                                                                                                                                                                                                                                                                                                                                                                                                                                                                                                                                                                                                                                                                                                                                                                                                                                                                                                                                                                                                                                                                                                                                                                                                                                                                                                                                                                                             | 105 | EAST |
|                            | 06  |                                                                                                                                                                                                                                                                                                                                                                                                                                                                                                                                                                                                                                                                                                                                                                                                                                                                                                                                                                                                                                                                                                                                                                                                                                                                                                                                                                                                                                                                                                                                                                                                                                                                                                                                                                                                                                                                                                                                                                                                                                                                                                                                |     | LIM  |
| '6"                        | 07  |                                                                                                                                                                                                                                                                                                                                                                                                                                                                                                                                                                                                                                                                                                                                                                                                                                                                                                                                                                                                                                                                                                                                                                                                                                                                                                                                                                                                                                                                                                                                                                                                                                                                                                                                                                                                                                                                                                                                                                                                                                                                                                                                | 03  | 04   |
| '11"<br>'11"<br>'11"<br>5" |     | A Contraction of the second se | 6   |      |
| 2'0"                       |     |                                                                                                                                                                                                                                                                                                                                                                                                                                                                                                                                                                                                                                                                                                                                                                                                                                                                                                                                                                                                                                                                                                                                                                                                                                                                                                                                                                                                                                                                                                                                                                                                                                                                                                                                                                                                                                                                                                                                                                                                                                                                                                                                |     |      |
| '11"<br>0.5"<br>1"         |     | 0.4                                                                                                                                                                                                                                                                                                                                                                                                                                                                                                                                                                                                                                                                                                                                                                                                                                                                                                                                                                                                                                                                                                                                                                                                                                                                                                                                                                                                                                                                                                                                                                                                                                                                                                                                                                                                                                                                                                                                                                                                                                                                                                                            |     |      |
|                            |     | ENTRANCE                                                                                                                                                                                                                                                                                                                                                                                                                                                                                                                                                                                                                                                                                                                                                                                                                                                                                                                                                                                                                                                                                                                                                                                                                                                                                                                                                                                                                                                                                                                                                                                                                                                                                                                                                                                                                                                                                                                                                                                                                                                                                                                       |     |      |

| 01 FOYER\LIVING | - 15'2"x25'6"   |
|-----------------|-----------------|
| 02 DINING       | - 12'8"x12'11"  |
| 03 KITCHEN      | - 13'9"x11'11"  |
| 04 UTILITY      | - 4'11"x11'11"  |
| 05 BALCONY      | - 6'0"x8'4.5"   |
| 06 BED ROOM-1   | - 12'7.5"x12'0" |
| 07 TOILET - 1   | - 6'0"x8'0"     |
| 08 BED ROOM-2   | - 16'0"x11'11"  |
| 09 TOILET - 2   | - 9'0"x5'10.5"  |
| 10 POWDER ROOM  | - 4'0"x5'11"    |