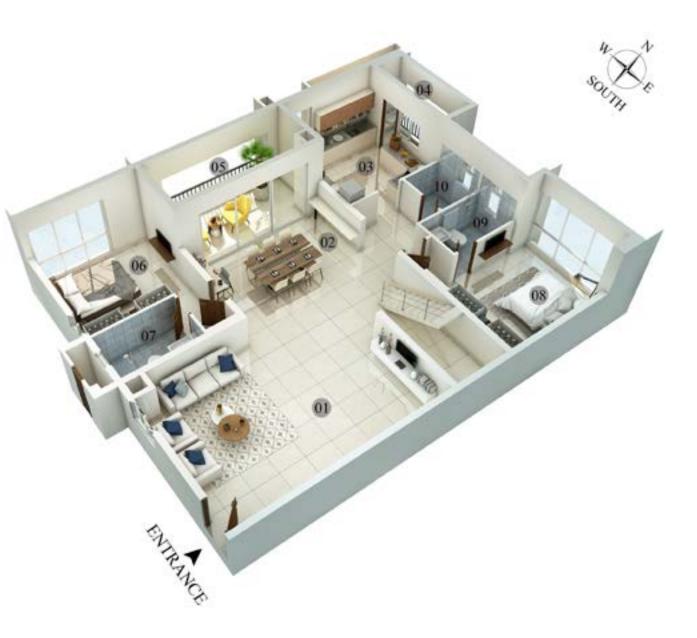

## THE SKY BLUE FIRST FLOOR

|                            |     |                                                                                                                                                                                                                                                                                                                                                                                                                                                                                                                                                                                                                                                                                                                                                                                                                                                                                                                                                                                                                                                                                                                                                                                                                                                                                                                                                                                                                                                                                                                                                                                                                                                                                                                                                                                                                                                                                                                                                                                                                                                                                                                                |     | S A  |
|----------------------------|-----|--------------------------------------------------------------------------------------------------------------------------------------------------------------------------------------------------------------------------------------------------------------------------------------------------------------------------------------------------------------------------------------------------------------------------------------------------------------------------------------------------------------------------------------------------------------------------------------------------------------------------------------------------------------------------------------------------------------------------------------------------------------------------------------------------------------------------------------------------------------------------------------------------------------------------------------------------------------------------------------------------------------------------------------------------------------------------------------------------------------------------------------------------------------------------------------------------------------------------------------------------------------------------------------------------------------------------------------------------------------------------------------------------------------------------------------------------------------------------------------------------------------------------------------------------------------------------------------------------------------------------------------------------------------------------------------------------------------------------------------------------------------------------------------------------------------------------------------------------------------------------------------------------------------------------------------------------------------------------------------------------------------------------------------------------------------------------------------------------------------------------------|-----|------|
| F                          | Ust | 08                                                                                                                                                                                                                                                                                                                                                                                                                                                                                                                                                                                                                                                                                                                                                                                                                                                                                                                                                                                                                                                                                                                                                                                                                                                                                                                                                                                                                                                                                                                                                                                                                                                                                                                                                                                                                                                                                                                                                                                                                                                                                                                             | 105 | EAST |
|                            | 06  |                                                                                                                                                                                                                                                                                                                                                                                                                                                                                                                                                                                                                                                                                                                                                                                                                                                                                                                                                                                                                                                                                                                                                                                                                                                                                                                                                                                                                                                                                                                                                                                                                                                                                                                                                                                                                                                                                                                                                                                                                                                                                                                                |     | LIM  |
| '6"                        | 07  |                                                                                                                                                                                                                                                                                                                                                                                                                                                                                                                                                                                                                                                                                                                                                                                                                                                                                                                                                                                                                                                                                                                                                                                                                                                                                                                                                                                                                                                                                                                                                                                                                                                                                                                                                                                                                                                                                                                                                                                                                                                                                                                                | 03  | 04   |
| '11"<br>'11"<br>'11"<br>5" |     | A Contraction of the second se | 6   |      |
| 2'0"                       |     |                                                                                                                                                                                                                                                                                                                                                                                                                                                                                                                                                                                                                                                                                                                                                                                                                                                                                                                                                                                                                                                                                                                                                                                                                                                                                                                                                                                                                                                                                                                                                                                                                                                                                                                                                                                                                                                                                                                                                                                                                                                                                                                                |     |      |
| '11"<br>0.5"<br>1"         |     | 0.4                                                                                                                                                                                                                                                                                                                                                                                                                                                                                                                                                                                                                                                                                                                                                                                                                                                                                                                                                                                                                                                                                                                                                                                                                                                                                                                                                                                                                                                                                                                                                                                                                                                                                                                                                                                                                                                                                                                                                                                                                                                                                                                            |     |      |
|                            |     | ENTRANCE                                                                                                                                                                                                                                                                                                                                                                                                                                                                                                                                                                                                                                                                                                                                                                                                                                                                                                                                                                                                                                                                                                                                                                                                                                                                                                                                                                                                                                                                                                                                                                                                                                                                                                                                                                                                                                                                                                                                                                                                                                                                                                                       |     |      |

| 01 FOYER\LIVING | - 15'2"x25'6"   |
|-----------------|-----------------|
| 02 DINING       | - 12'8"x12'11"  |
| 03 KITCHEN      | - 13'9"x11'11"  |
| 04 UTILITY      | - 4'11"x11'11"  |
| 05 BALCONY      | - 6'0"x8'4.5"   |
| 06 BED ROOM-1   | - 12'7.5"x12'0" |
| 07 TOILET - 1   | - 6'0"x8'0"     |
| 08 BED ROOM-2   | - 16'0"x11'11"  |
| 09 TOILET - 2   | - 9'0"x5'10.5"  |
| 10 POWDER ROOM  | - 4'0"x5'11"    |