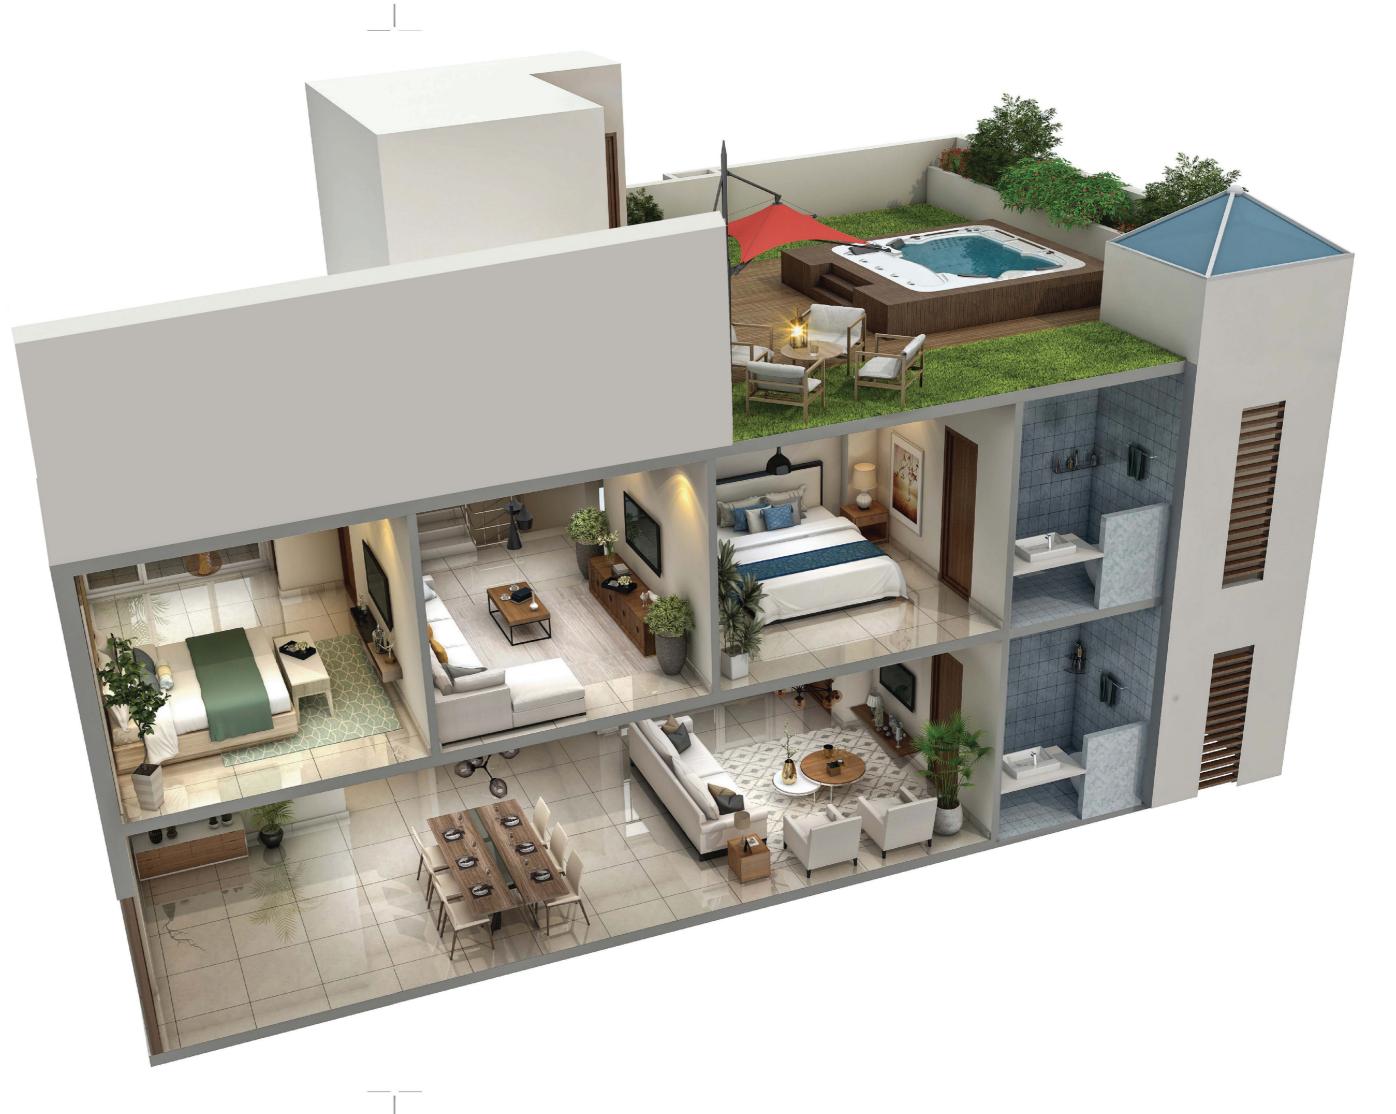

## PENTHOUSE LEVELS

Level 3 open-to-sky jacuzzi, rooftop garden, additional shower

Level 2 Den, Master bedroom with walk in wardrobe, 2 more bedrooms

Level 1

Foyer and living area, dining area with balcony, two bedrooms, kitchen, storage area, separate maid room with washroom

#### A STEP ABOVE THE REST, THE PENTHOUSES AT MAGNIFIQ ARE 4000+ SQ.FT. GRAND DUAL-LEVEL RESIDENCES, MADE TO SYMBOLIZE YOUR STATUS.

The contemporary architecture of the penthouses creates an abundance of space, meeting every demand of contemporary living. Be it the rooftop jacuzzi or the vast living area balcony window, they maximize the stunning views across the property and the OMR skyline.