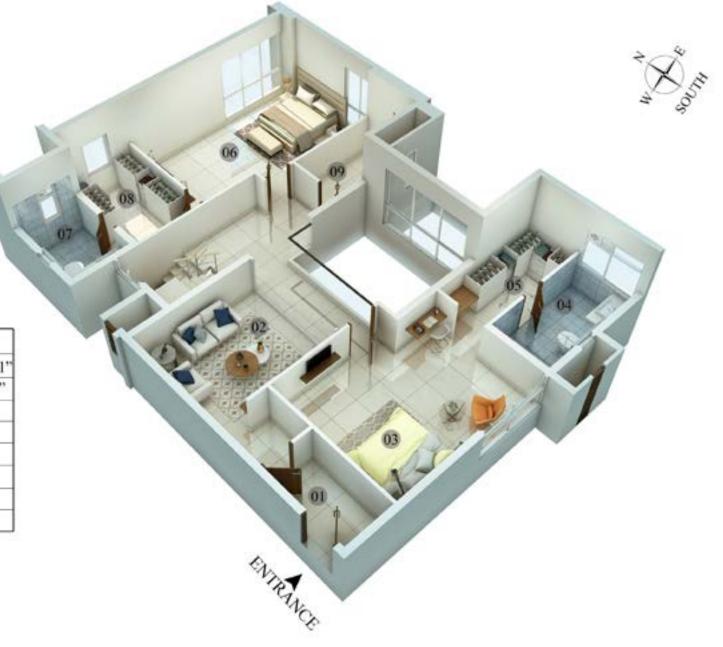

## THE SKY BLUE SECOND FLOOR

| 01 LOUNGE              | - 14'0"x13'0"   |
|------------------------|-----------------|
| 02 STUDY ROOM          | - 10'8"x5'10.5" |
| 03 MASTER BED ROOM - 3 | - 21'0"x11'7"   |
| 04 DRESS               | - 7'3"x11'7"    |
| 05 TOILET -3           | - 6'0"x11'7.5"  |
| 06 BED ROOM - 4        | - 22'11"x12'3"  |
| 0 TOILET -4            | - 11'7.5"x6'0"  |
| 08 BALCONY             | - 11'7.5"x5'4"  |