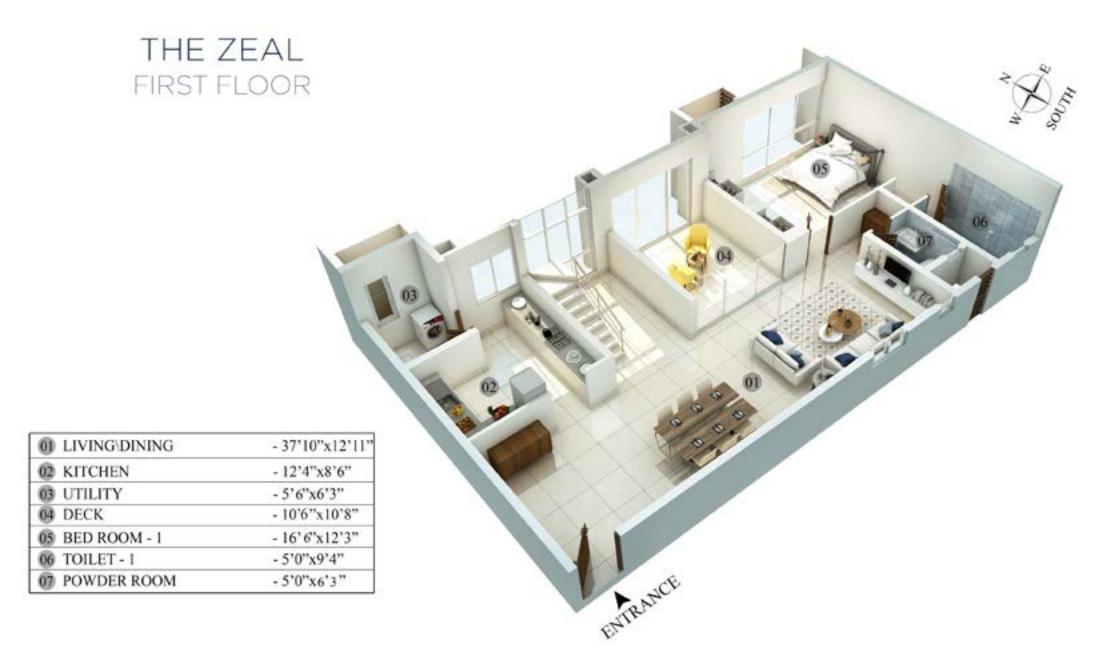

## THE ZEAL A-PH-03 (4352 SQ.FT)

03/11

#### THE ZEAL SECOND FLOOR

South Be

06

Bisting

| 01 LOUNGE              | - 13'10"x11'3" |
|------------------------|----------------|
| 02 MASTER BED ROOM - 2 | - 12'5"x16'3"  |
| 03 TOILET - 2          | - 5'6"x11'5"   |
| 04 BALCONY             | - 6'0"x7'11"   |
| 05 BED ROOM - 3        | - 16'6"x12'3"  |
| 06 TOILET - 3          | - 5'0"x9'0"    |
| 07 BED ROOM - 4        | - 11'0"x13'0"  |
| 08 TOILET - 4          | - 5'0"x9'6"    |