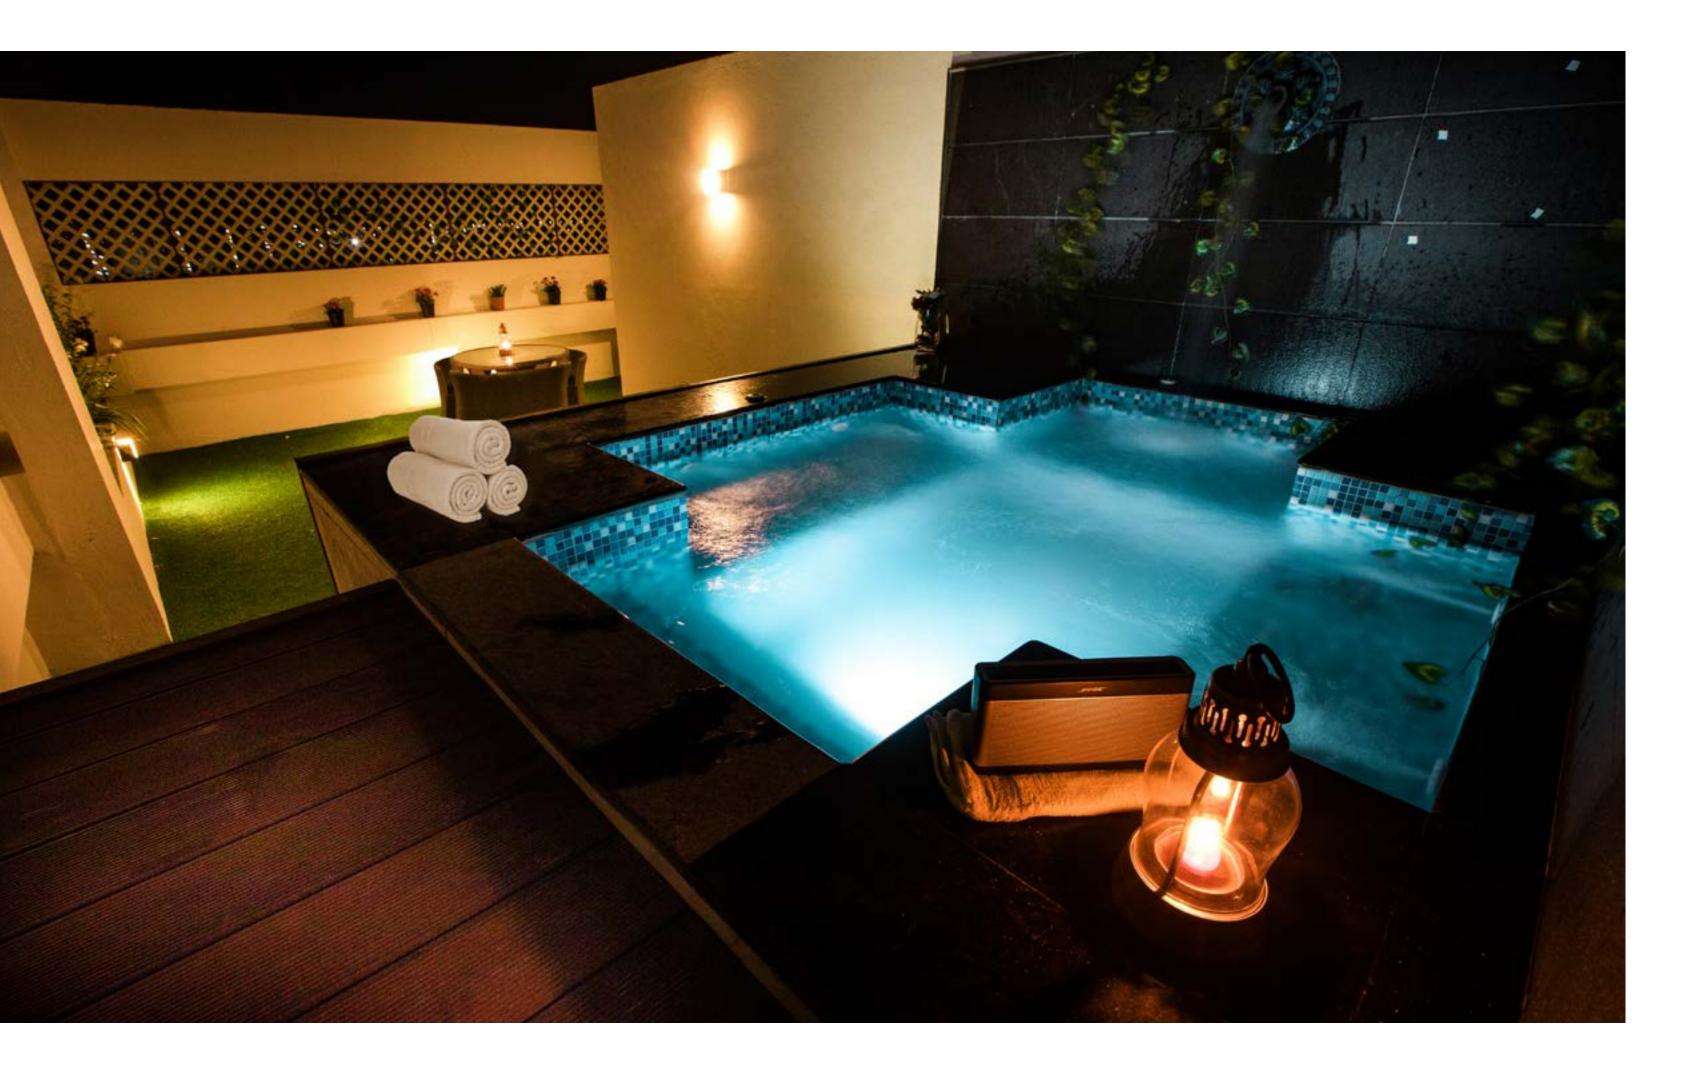

## OPEN-TO-SKY JACUZZI

BEING AT THE TOP OF THE WORLD IS EASY AT THE MAGNIFIQ. RELAXED FOR THE DAY AND SOPHISTICATED FOR THE EVENING, THE ROOFTOP JACUZZI IS THE PERFECT PLACE TO TAKE A DIP UNDER THE SKY.