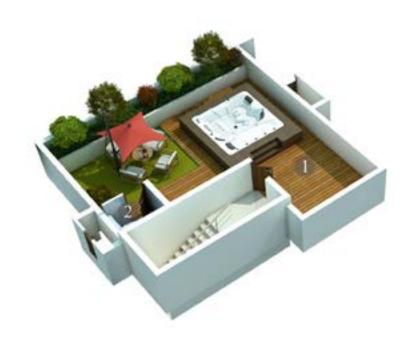

## PENTHOUSE LEVELS

Level 3 open-to-sky jacuzzi, rooftop garden, additional shower

Level 2 Den, Master bedroom with walk in wardrobe, 2 more bedrooms

Level 1

Foyer and living area, dining area with balcony, two bedrooms, kitchen, storage area, separate maid room with washroom

## OPEN-TO-SKY JACUZZI

BEING AT THE TOP OF THE WORLD IS EASY AT THE MAGNIFIQ. RELAXED FOR THE DAY AND SOPHISTICATED FOR THE EVENING, THE ROOFTOP JACUZZI IS THE PERFECT PLACE TO TAKE A DIP UNDER THE SKY.

## ROOFTOP GARDEN

THE LARGE TERRACE GARDEN SPACE AT LEVEL THREE IS A PERFECT PLACE FOR SIT OUTS AND BARBECUES. THERE IS PLENTY OF ROOM TO SIT OUTSIDE, ENJOY THE OUTDOORS WITH YOUR FRIENDS AND FAMILY OR SIMPLY CREATE AND MAINTAIN A KITCHEN GARDEN FOR YOUR FRESH INGREDIENTS.