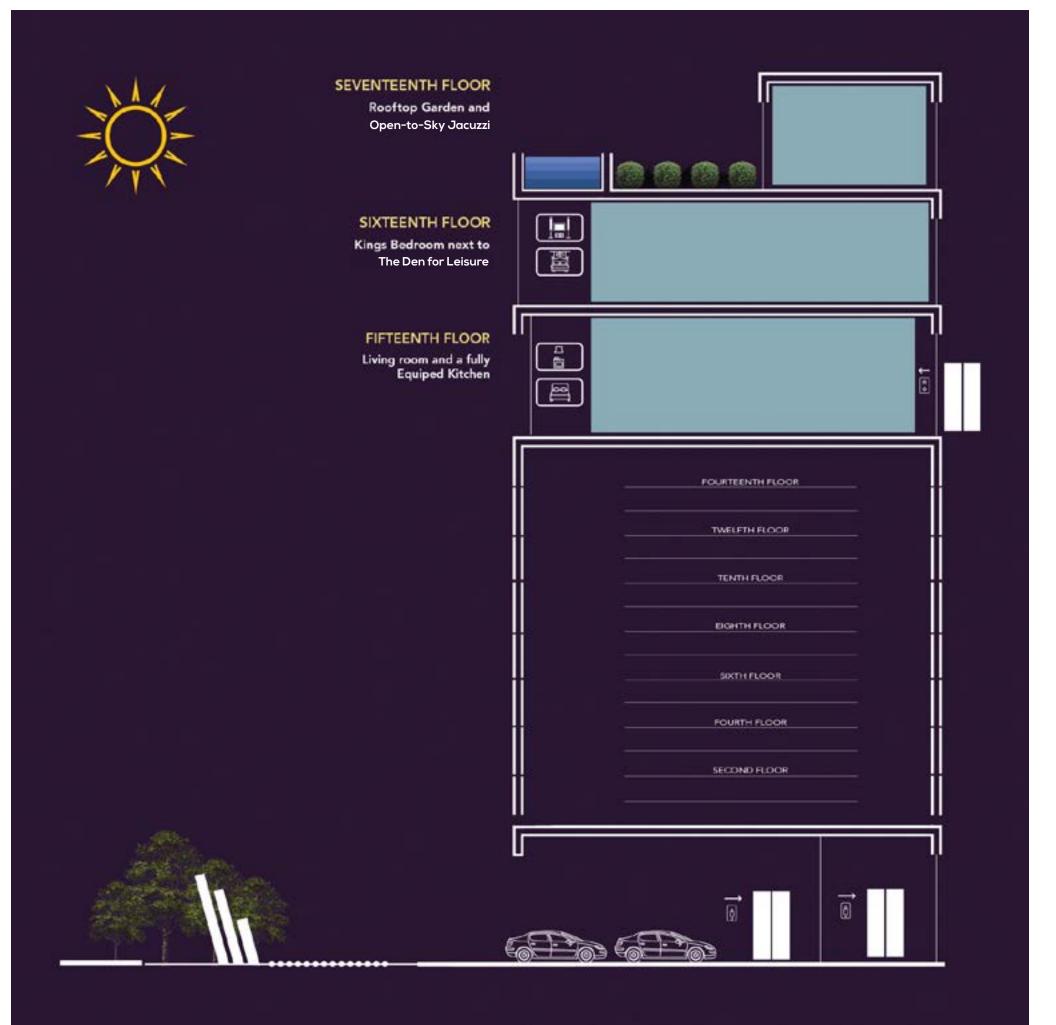

## PENTHOUSE LEVELS

Level 3 open-to-sky jacuzzi, rooftop garden, additional shower

Level 2 Den, Master bedroom with walk in wardrobe, 2 more bedrooms

Level 1

Foyer and living area, dining area with balcony, two bedrooms, kitchen, storage area, separate maid room with washroom

## OPEN-TO-SKY JACUZZI

BEING AT THE TOP OF THE WORLD IS EASY AT THE MAGNIFIQ. RELAXED FOR THE DAY AND SOPHISTICATED FOR THE EVENING, THE ROOFTOP JACUZZI IS THE PERFECT PLACE TO TAKE A DIP UNDER THE SKY.

## ROOFTOP GARDEN

THE LARGE TERRACE GARDEN SPACE AT LEVEL THREE IS A PERFECT PLACE FOR SIT OUTS AND BARBECUES. THERE IS PLENTY OF ROOM TO SIT OUTSIDE, ENJOY THE OUTDOORS WITH YOUR FRIENDS AND FAMILY OR SIMPLY CREATE AND MAINTAIN A KITCHEN GARDEN FOR YOUR FRESH INGREDIENTS.

## THE DEN

THE FINAL WORD IN URBAN ELEGANCE, THE DEN IS A PERFECT PLACE TO 'NETFLIX AND CHILL' OR PICK A BOOK FROM YOUR COLLECTION AND INDULGE.

## KINGS SUITE

AESTHETICALLY CRAFTED MASTER BEDROOM, WHERE YOU CAN DIVE INTO YOUR DREAMS IN LUXURY.