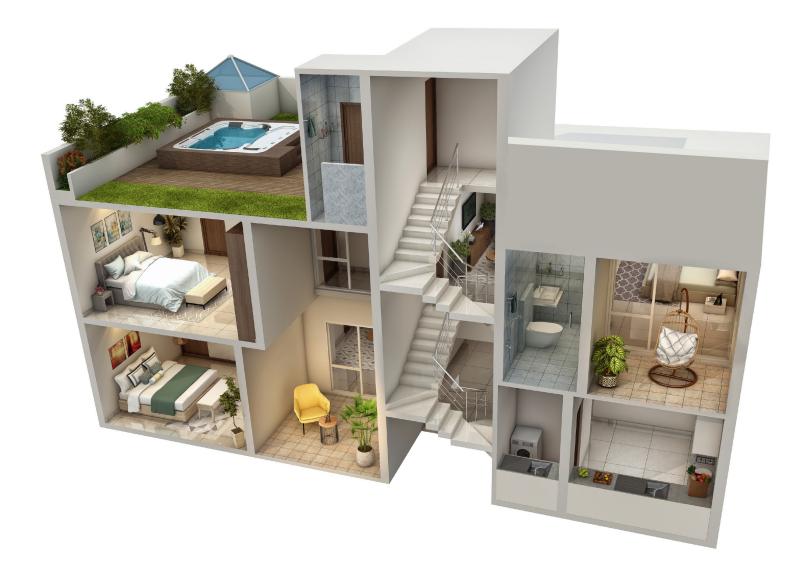

#### A STEP ABOVE THE REST, THE PENTHOUSES AT MAGNIFIQ ARE 4000+ SQ.FT. GRAND DUAL-LEVEL RESIDENCES, MADE TO SYMBOLIZE YOUR STATUS.

The contemporary architecture of the penthouses creates an abundance of space, meeting every demand of contemporary living. Be it the rooftop jacuzzi or the vast living area balcony window, they maximize the stunning views across the property and the OMR skyline.

## PENTHOUSE LEVELS

Level 3 open-to-sky jacuzzi, rooftop garden, additional shower

Level 2 Den, Master bedroom with walk in wardrobe, 2 more bedrooms

Level 1

Foyer and living area, dining area with balcony, two bedrooms, kitchen, storage area, separate maid room with washroom

## OPEN-TO-SKY JACUZZI

BEING AT THE TOP OF THE WORLD IS EASY AT THE MAGNIFIQ. RELAXED FOR THE DAY AND SOPHISTICATED FOR THE EVENING, THE ROOFTOP JACUZZI IS THE PERFECT PLACE TO TAKE A DIP UNDER THE SKY.

## ROOFTOP GARDEN

THE LARGE TERRACE GARDEN SPACE AT LEVEL THREE IS A PERFECT PLACE FOR SIT OUTS AND BARBECUES. THERE IS PLENTY OF ROOM TO SIT OUTSIDE, ENJOY THE OUTDOORS WITH YOUR FRIENDS AND FAMILY OR SIMPLY CREATE AND MAINTAIN A KITCHEN GARDEN FOR YOUR FRESH INGREDIENTS.