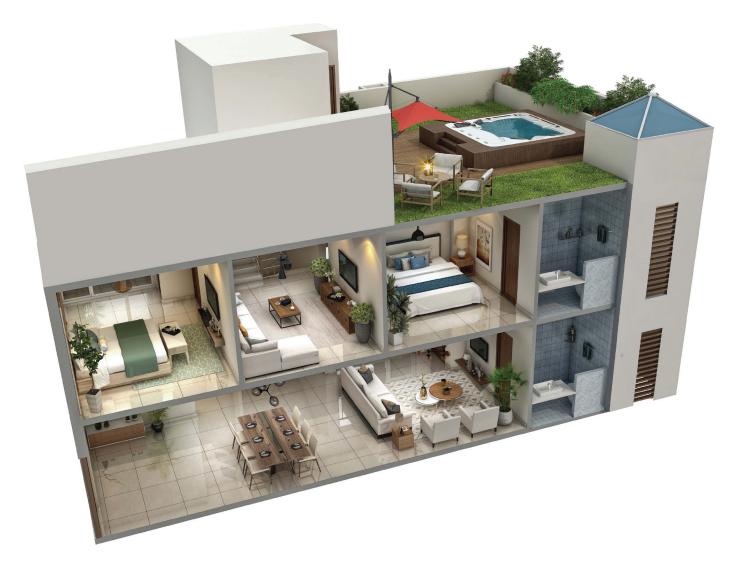

#### A STEP ABOVE THE REST, THE PENTHOUSES AT MAGNIFIQ ARE 4000+ SQ.FT. GRAND DUAL-LEVEL RESIDENCES, MADE TO SYMBOLIZE YOUR STATUS.

The contemporary architecture of the penthouses creates an abundance of space, meeting every demand of contemporary living. Be it the rooftop jacuzzi or the vast living area balcony window, they maximize the stunning views across the property and the OMR skyline.

## PENTHOUSE LEVELS

Level 3 open-to-sky jacuzzi, rooftop garden, additional shower

Level 2 Den, Master bedroom with walk in wardrobe, 2 more bedrooms

Level 1

Foyer and living area, dining area with balcony, two bedrooms, kitchen, storage area, separate maid room with washroom

## OPEN-TO-SKY JACUZZI

BEING AT THE TOP OF THE WORLD IS EASY AT THE MAGNIFIQ. RELAXED FOR THE DAY AND SOPHISTICATED FOR THE EVENING, THE ROOFTOP JACUZZI IS THE PERFECT PLACE TO TAKE A DIP UNDER THE SKY.

## ROOFTOP GARDEN

THE LARGE TERRACE GARDEN SPACE AT LEVEL THREE IS A PERFECT PLACE FOR SIT OUTS AND BARBECUES. THERE IS PLENTY OF ROOM TO SIT OUTSIDE, ENJOY THE OUTDOORS WITH YOUR FRIENDS AND FAMILY OR SIMPLY CREATE AND MAINTAIN A KITCHEN GARDEN FOR YOUR FRESH INGREDIENTS.