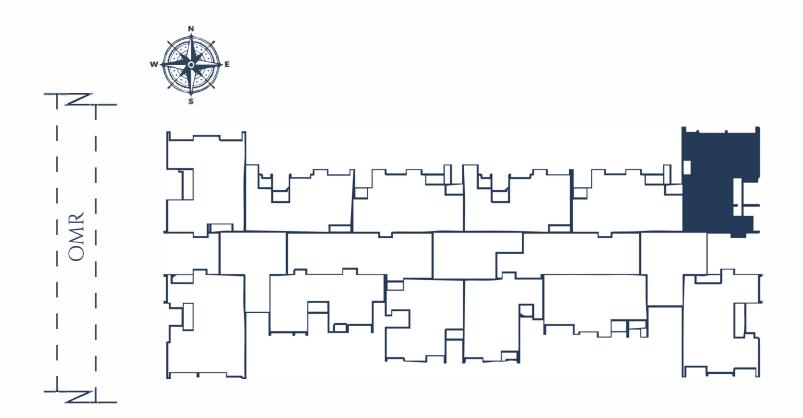

09 TOILET - 1  | - 5'0"x9'0"    |
| 10 POWDER ROOM | - 5'0"x5'11"   |

### THE VALLETTA SECOND FLOOR

Xosti

| 01 LOUNGE              | - 13'11"x11'8"  |
|------------------------|-----------------|
| 02 MASTER BED ROOM - 2 | - 17'3"x14'8"   |
| 03 TOILET - 2          | - 5'0"x10'11"   |
| 04 BALCONY-2           | - 6'6"x4'11"    |
| 05 BED ROOM-3          | - 12'7"x16'3"   |
| 06 TOILET - 3          | - 6'1"x9'4"     |
| 07 BALCONY-3           | - 5'6"x9'4"     |
| 08 BED ROOM-4          | - 10'11"x10'11" |
| 09 TOILET - 4          | - 5'11"x8'2"    |
| 10 BALCONY-4           | - 6'1"x3'3"     |

## THE VALLETTA TERRACE FLOOR





| 01 PRIVATE TERRACE | - 26'5"x25'11" |
|--------------------|----------------|
| 02 CHANGE ROOM     | - 3'3"x5'10"   |

## THE MULBERRY C-PH-03 (4643 SQ.FT)



### THE MULBERRY FIRST FLOOR

| 01 FOYER          | - 5'1"x8'0"                |
|-------------------|----------------------------|
| 02 LIVING         | - 17'6"x16'6"              |
| 03 DINING         | - 9'4"x12'11"              |
| 04 KITCHEN        | - 12'1"x11'7"              |
| 05 DECK           | - 6'9"x10'7"               |
| 06 BED ROOM-1     | - 13'7"x11'3"              |
| 07 TOILET - 1     | - 5'11"x8'6"               |
| 08 BED ROOM-2     | - 14'1"x12 <sup>5</sup> 7" |
| 09 TOILET - 2     | - 7'11"x5'11"              |
| 10 POWDER ROOM    | - 4'3"x6'11"               |
| 1 SERVANT ROOM    | - 6'2"x8'0"                |
| 12 SERVANT TOILET | - 4'1"x5'0"                |
| 13 UTILITY        | -5'6"x5'4"                 |



### THE MULBERRY SECOND FLOOR

| 0 FOYER