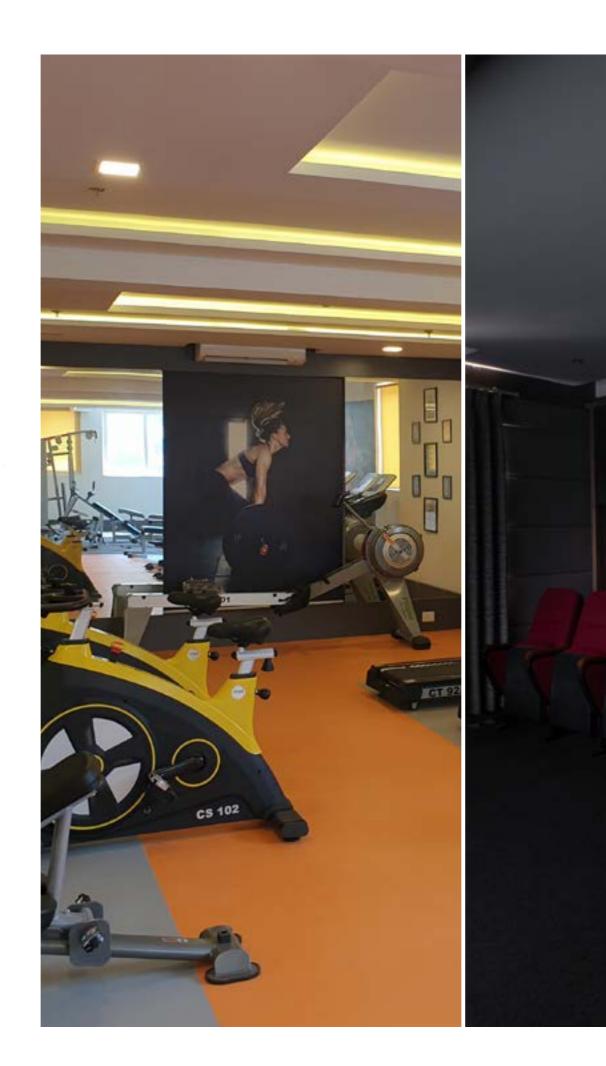

#### The Facilities:

- Gymnasium
- SWIMMING POOL
- BILLIARDS
- Kids play area- outdoor and indoor
- MULTIPURPOSE HALL
- PRIVATE MINI THEATER

## THE CLUBHOUSE

STATE-OF-THE-ART CLUBHOUSE WITH:

KIDS PLAY AREA MINI THEATRE SWIMMING POOL FITNESS CENTER COMMUNITY HALL AEROBICS STUDIO STEAM ROOM OUTDOOR PEDESTRIAN AREA