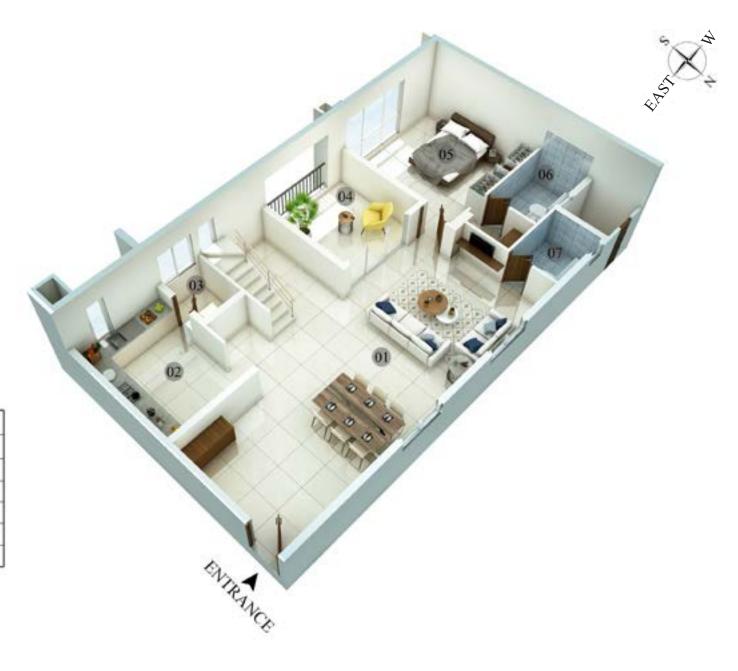

## THE SKY BLUE A-PH-01 (4767 SQ.FT)

01/11

## THE SKY BLUE FIRST FLOOR

|                            |     |                                                                                                                                                                                                                                                                                                                                                                                                                                                                                                                                                                                                                                                                                                                                                                                                                                                                                                                                                                                                                                                                                                                                                                                                                                                                                                                                                                                                                                                                                                                                                                                                                                                                                                                                                                                                                                                                                                                                                                                                                                                                                                                                |     | S A  |
|----------------------------|-----|--------------------------------------------------------------------------------------------------------------------------------------------------------------------------------------------------------------------------------------------------------------------------------------------------------------------------------------------------------------------------------------------------------------------------------------------------------------------------------------------------------------------------------------------------------------------------------------------------------------------------------------------------------------------------------------------------------------------------------------------------------------------------------------------------------------------------------------------------------------------------------------------------------------------------------------------------------------------------------------------------------------------------------------------------------------------------------------------------------------------------------------------------------------------------------------------------------------------------------------------------------------------------------------------------------------------------------------------------------------------------------------------------------------------------------------------------------------------------------------------------------------------------------------------------------------------------------------------------------------------------------------------------------------------------------------------------------------------------------------------------------------------------------------------------------------------------------------------------------------------------------------------------------------------------------------------------------------------------------------------------------------------------------------------------------------------------------------------------------------------------------|-----|------|
| F                          | Ust | 08                                                                                                                                                                                                                                                                                                                                                                                                                                                                                                                                                                                                                                                                                                                                                                                                                                                                                                                                                                                                                                                                                                                                                                                                                                                                                                                                                                                                                                                                                                                                                                                                                                                                                                                                                                                                                                                                                                                                                                                                                                                                                                                             | 105 | EAST |
|                            | 06  |                                                                                                                                                                                                                                                                                                                                                                                                                                                                                                                                                                                                                                                                                                                                                                                                                                                                                                                                                                                                                                                                                                                                                                                                                                                                                                                                                                                                                                                                                                                                                                                                                                                                                                                                                                                                                                                                                                                                                                                                                                                                                                                                |     | LIM  |
| '6"                        | 07  |                                                                                                                                                                                                                                                                                                                                                                                                                                                                                                                                                                                                                                                                                                                                                                                                                                                                                                                                                                                                                                                                                                                                                                                                                                                                                                                                                                                                                                                                                                                                                                                                                                                                                                                                                                                                                                                                                                                                                                                                                                                                                                                                | 03  | 04   |
| '11"<br>'11"<br>'11"<br>5" |     | A Contraction of the second se | 6   |      |
| 2'0"                       |     |                                                                                                                                                                                                                                                                                                                                                                                                                                                                                                                                                                                                                                                                                                                                                                                                                                                                                                                                                                                                                                                                                                                                                                                                                                                                                                                                                                                                                                                                                                                                                                                                                                                                                                                                                                                                                                                                                                                                                                                                                                                                                                                                |     |      |
| '11"<br>0.5"<br>1"         |     | 0.4                                                                                                                                                                                                                                                                                                                                                                                                                                                                                                                                                                                                                                                                                                                                                                                                                                                                                                                                                                                                                                                                                                                                                                                                                                                                                                                                                                                                                                                                                                                                                                                                                                                                                                                                                                                                                                                                                                                                                                                                                                                                                                                            |     |      |
|                            |     | ENTRANCE                                                                                                                                                                                                                                                                                                                                                                                                                                                                                                                                                                                                                                                                                                                                                                                                                                                                                                                                                                                                                                                                                                                                                                                                                                                                                                                                                                                                                                                                                                                                                                                                                                                                                                                                                                                                                                                                                                                                                                                                                                                                                                                       |     |      |

| 01 FOYER\LIVING | - 15'2"x25'6"   |
|-----------------|-----------------|
| 02 DINING       | - 12'8"x12'11"  |
| 03 KITCHEN      | - 13'9"x11'11"  |
| 04 UTILITY      | - 4'11"x11'11"  |
| 05 BALCONY      | - 6'0"x8'4.5"   |
| 06 BED ROOM-1   | - 12'7.5"x12'0" |
| 07 TOILET - 1   | - 6'0"x8'0"     |
| 08 BED ROOM-2   | - 16'0"x11'11"  |
| 09 TOILET - 2   | - 9'0"x5'10.5"  |
| 10 POWDER ROOM  | - 4'0"x5'11"    |