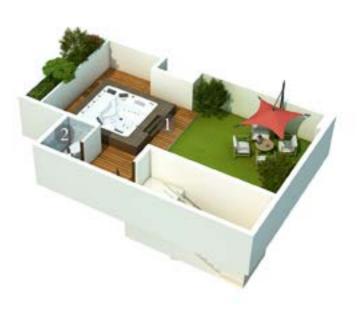

## PENTHOUSE LEVELS

Level 3 open-to-sky jacuzzi, rooftop garden, additional shower

Level 2 Den, Master bedroom with walk in wardrobe, 2 more bedrooms

Level 1

Foyer and living area, dining area with balcony, two bedrooms, kitchen, storage area, separate maid room with washroom

## OPEN-TO-SKY JACUZZI

BEING AT THE TOP OF THE WORLD IS EASY AT THE MAGNIFIQ. RELAXED FOR THE DAY AND SOPHISTICATED FOR THE EVENING, THE ROOFTOP JACUZZI IS THE PERFECT PLACE TO TAKE A DIP UNDER THE SKY.

## ROOFTOP GARDEN

THE LARGE TERRACE GARDEN SPACE AT LEVEL THREE IS A PERFECT PLACE FOR SIT OUTS AND BARBECUES. THERE IS PLENTY OF ROOM TO SIT OUTSIDE, ENJOY THE OUTDOORS WITH YOUR FRIENDS AND FAMILY OR SIMPLY CREATE AND MAINTAIN A KITCHEN GARDEN FOR YOUR FRESH INGREDIENTS.