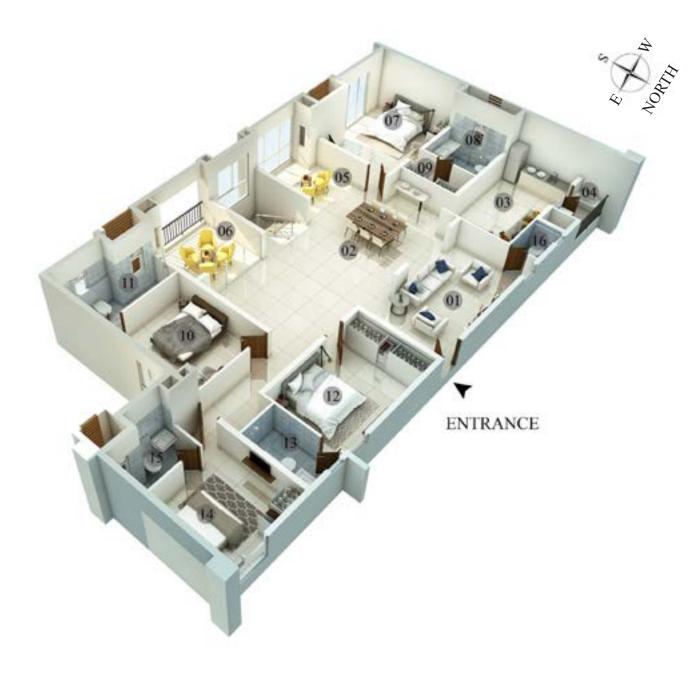

## THE SKY BLUE FIRST FLOOR

|                            |     |                                                                                                                                                                                                                                                                                                                                                                                                                                                                                                                                                                                                                                                                                                                                                                                                                                                                                                                                                                                                                                                                                                                                                                                                                                                                                                                                                                                                                                                                                                                                                                                                                                                                                                                                                                                                                                                                                                                                                                                                                                                                                                                                |     | S A  |
|----------------------------|-----|--------------------------------------------------------------------------------------------------------------------------------------------------------------------------------------------------------------------------------------------------------------------------------------------------------------------------------------------------------------------------------------------------------------------------------------------------------------------------------------------------------------------------------------------------------------------------------------------------------------------------------------------------------------------------------------------------------------------------------------------------------------------------------------------------------------------------------------------------------------------------------------------------------------------------------------------------------------------------------------------------------------------------------------------------------------------------------------------------------------------------------------------------------------------------------------------------------------------------------------------------------------------------------------------------------------------------------------------------------------------------------------------------------------------------------------------------------------------------------------------------------------------------------------------------------------------------------------------------------------------------------------------------------------------------------------------------------------------------------------------------------------------------------------------------------------------------------------------------------------------------------------------------------------------------------------------------------------------------------------------------------------------------------------------------------------------------------------------------------------------------------|-----|------|
| F                          | Ust | 08                                                                                                                                                                                                                                                                                                                                                                                                                                                                                                                                                                                                                                                                                                                                                                                                                                                                                                                                                                                                                                                                                                                                                                                                                                                                                                                                                                                                                                                                                                                                                                                                                                                                                                                                                                                                                                                                                                                                                                                                                                                                                                                             | 105 | EAST |
|                            | 06  |                                                                                                                                                                                                                                                                                                                                                                                                                                                                                                                                                                                                                                                                                                                                                                                                                                                                                                                                                                                                                                                                                                                                                                                                                                                                                                                                                                                                                                                                                                                                                                                                                                                                                                                                                                                                                                                                                                                                                                                                                                                                                                                                |     | LIM  |
| '6"                        | 07  |                                                                                                                                                                                                                                                                                                                                                                                                                                                                                                                                                                                                                                                                                                                                                                                                                                                                                                                                                                                                                                                                                                                                                                                                                                                                                                                                                                                                                                                                                                                                                                                                                                                                                                                                                                                                                                                                                                                                                                                                                                                                                                                                | 03  | 04   |
| '11"<br>'11"<br>'11"<br>5" |     | A Contraction of the second se | 6   |      |
| 2'0"                       |     |                                                                                                                                                                                                                                                                                                                                                                                                                                                                                                                                                                                                                                                                                                                                                                                                                                                                                                                                                                                                                                                                                                                                                                                                                                                                                                                                                                                                                                                                                                                                                                                                                                                                                                                                                                                                                                                                                                                                                                                                                                                                                                                                |     |      |
| '11"<br>0.5"<br>1"         |     | 0.4                                                                                                                                                                                                                                                                                                                                                                                                                                                                                                                                                                                                                                                                                                                                                                                                                                                                                                                                                                                                                                                                                                                                                                                                                                                                                                                                                                                                                                                                                                                                                                                                                                                                                                                                                                                                                                                                                                                                                                                                                                                                                                                            |     |      |
|                            |     | ENTRANCE                                                                                                                                                                                                                                                                                                                                                                                                                                                                                                                                                                                                                                                                                                                                                                                                                                                                                                                                                                                                                                                                                                                                                                                                                                                                                                                                                                                                                                                                                                                                                                                                                                                                                                                                                                                                                                                                                                                                                                                                                                                                                                                       |     |      |

| 01 FOYER\LIVING | - 15'2"x25'6"   |
|-----------------|-----------------|
| 02 DINING       | - 12'8"x12'11"  |
| 03 KITCHEN      | - 13'9"x11'11"  |
| 04 UTILITY      | - 4'11"x11'11"  |
| 05 BALCONY      | - 6'0"x8'4.5"   |
| 06 BED ROOM-1   | - 12'7.5"x12'0" |
| 07 TOILET - 1   | - 6'0"x8'0"     |
| 08 BED ROOM-2   | - 16'0"x11'11"  |
| 09 TOILET - 2   | - 9'0"x5'10.5"  |
| 10 POWDER ROOM  | - 4'0"x5'11"    |