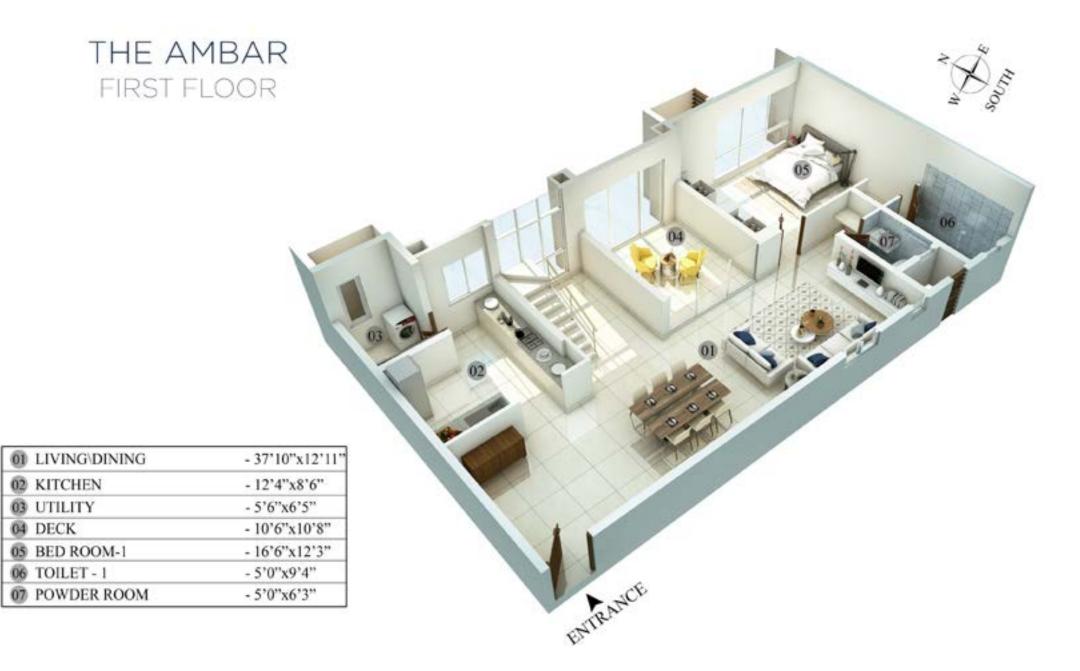

## PENTHOUSE LEVELS

Level 3 open-to-sky jacuzzi, rooftop garden, additional shower

Level 2 Den, Master bedroom with walk in wardrobe, 2 more bedrooms

Level 1

Foyer and living area, dining area with balcony, two bedrooms, kitchen, storage area, separate maid room with washroom