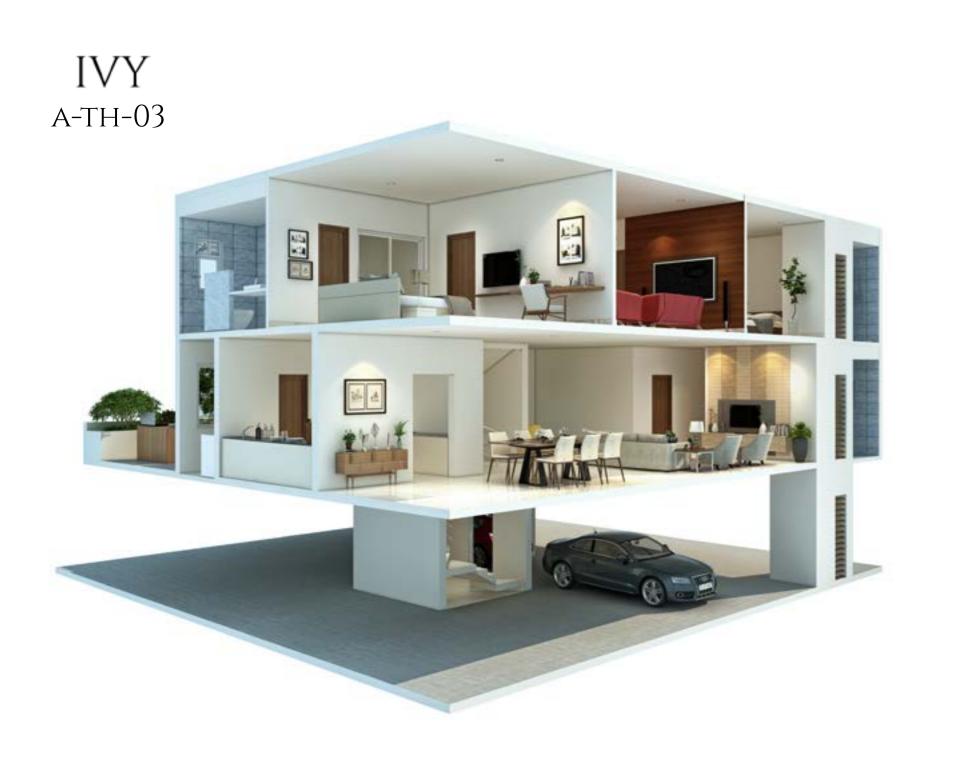

1               | - 5'-6" x 8'-6"   |
| 08 BED ROOM-2             | - 11'-5" x 14'-3" |
| 09 TOILET-2               | - 5'-0" x 8'-0"   |
| 10 POWDER ROOM            | - 5'-10" x 5'-0"  |
| II PRIVATE TERRACE GARDEN | - 25'-4"X9'-5"    |





| 01 LOUNGE           | - 16'-5" x 13'-1" |  |  |
|---------------------|-------------------|--|--|
| @ MASTER BEDROOM -1 | - 17'-5" x 14'-0" |  |  |
| 03 TOILET -1        | - 9'-10" x 9'-5"  |  |  |
| 04 DRESS            | - 7'-4" x 9'-5"   |  |  |
| 05 BEDROOM -2       | -12'-11"x11'-11"  |  |  |
| 06 BALCONY          | - 10'-11" x 4'-0" |  |  |
| 07 TOILET -2        | - 4'-11" x 8'-4"  |  |  |
| 08 BEDROOM -3       | - 11'-1" x 14'-3" |  |  |
| 09 TOILET -3        | - 4'-11" x 8'-4"  |  |  |



# **IVY** (A-TH-03) 4451 SQ.FT





## IVY A-TH-03





## IVY a-th-03





#### IVY SECOND FLOOR



| K        | 03                                                         | 4