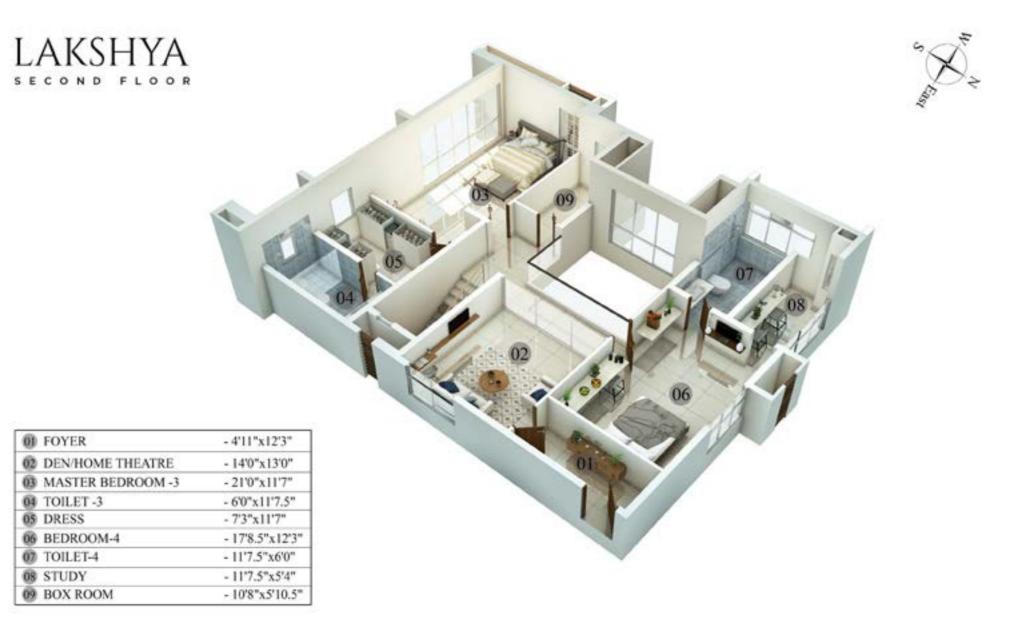

# LAKSHYA

(A-TH-01) 4736 SQ.FT

LAKSHYA A-TH-01

#### LAKSHYA a-th-01

| 0 FOYER                   | - 4'0"x9'0"     |
|---------------------------|-----------------|
| @ LIVING/ DINING          | - 27'10"x16'6"  |
| 03 KITCHEN                | - 13'0"x12'0"   |
| BALCONY                   | - 6'0"x8'4.5"   |
| 05 BEDROOM - 1            | - 16'0"x11'11"  |
| 06 TOILET - 1             | - 9'0"x5'10.5"  |
| 07 BEDROOM - 2            | - 12'7.5"x12'0" |
| 08 TOILET - 2             | - 6'0"x8'0"     |
| 99 POWDER ROOM            | - 4'0"x6'0"     |
| 10 PRIVATE TERRACE GARDEN | - 27'5"x11'2"   |
| 11 PRIVATE TERRACE GARDEN | - 25'9"x9'6"    |
| 12 SERVANT ROOM           | - 6'0"x8'4.5"   |
| 13 SERVANT TOILET         | - 4'0"x5"10.5"  |