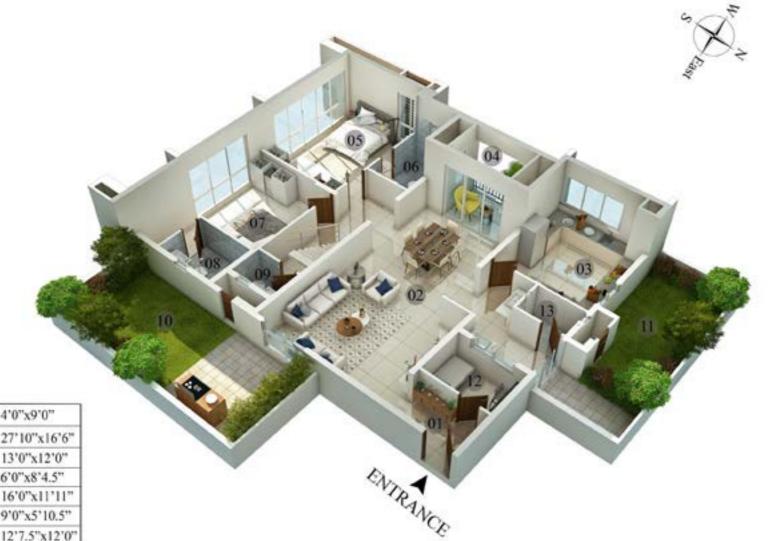

# LAKSHYA

(A-TH-01) 4736 SQ.FT

LAKSHYA A-TH-01

#### LAKSHYA a-th-01

| 0 FOYER                   | - 4'0"x9'0"     |
|---------------------------|-----------------|
| @ LIVING/ DINING          | - 27'10"x16'6"  |
| 03 KITCHEN                | - 13'0"x12'0"   |
| BALCONY                   | - 6'0"x8'4.5"   |
| 05 BEDROOM - 1            | - 16'0"x11'11"  |
| 06 TOILET - 1             | - 9'0"x5'10.5"  |
| 07 BEDROOM - 2            | - 12'7.5"x12'0" |
| 08 TOILET - 2             | - 6'0"x8'0"     |
| 99 POWDER ROOM            | - 4'0"x6'0"     |
| 10 PRIVATE TERRACE GARDEN | - 27'5"x11'2"   |
| 11 PRIVATE TERRACE GARDEN | - 25'9"x9'6"    |
| 12 SERVANT ROOM           | - 6'0"x8'4.5"   |
| 13 SERVANT TOILET         | - 4'0"x5"10.5"  |