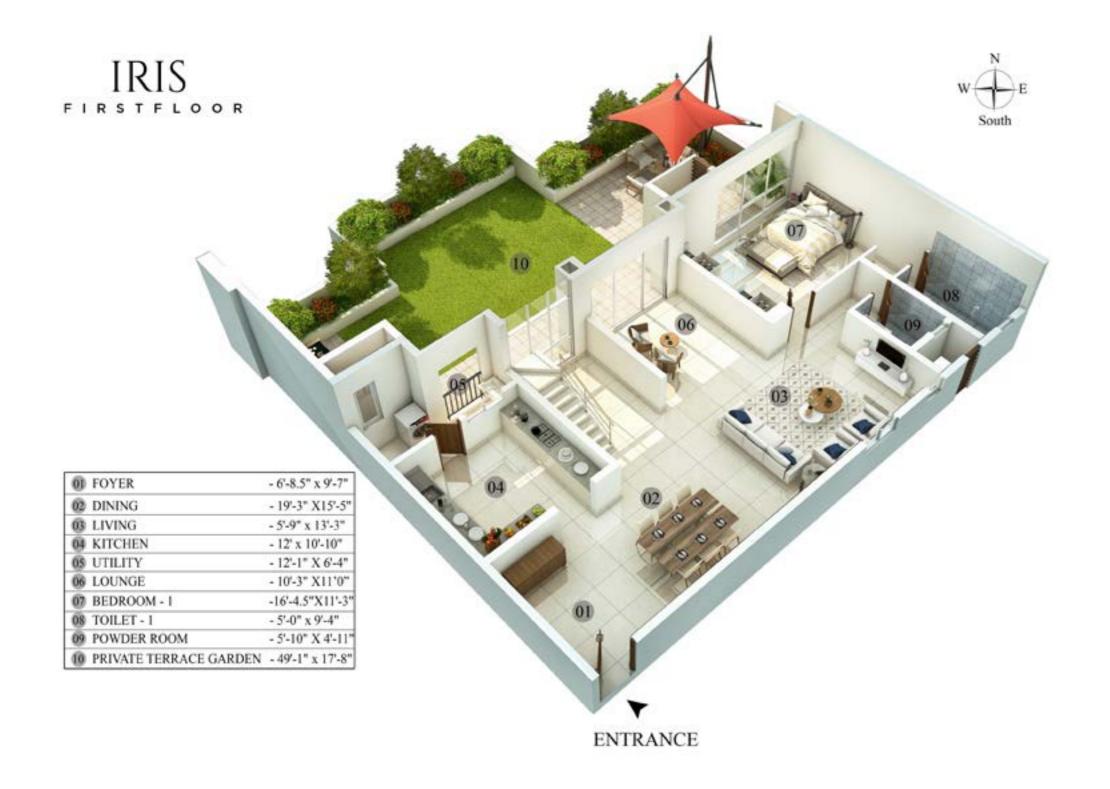

#### LAKSHYA a-th-01

| 0 FOYER                   | - 4'0"x9'0"     |
|---------------------------|-----------------|
| @ LIVING/ DINING          | - 27'10"x16'6"  |
| 03 KITCHEN                | - 13'0"x12'0"   |
| BALCONY                   | - 6'0"x8'4.5"   |
| 05 BEDROOM - 1            | - 16'0"x11'11"  |
| 06 TOILET - 1             | - 9'0"x5'10.5"  |
| 07 BEDROOM - 2            | - 12'7.5"x12'0" |
| 08 TOILET - 2             | - 6'0"x8'0"     |
| 99 POWDER ROOM            | - 4'0"x6'0"     |
| 10 PRIVATE TERRACE GARDEN | - 27'5"x11'2"   |
| 11 PRIVATE TERRACE GARDEN | - 25'9"x9'6"    |
| 12 SERVANT ROOM           | - 6'0"x8'4.5"   |
| 13 SERVANT TOILET         | - 4'0"x5"10.5"  |