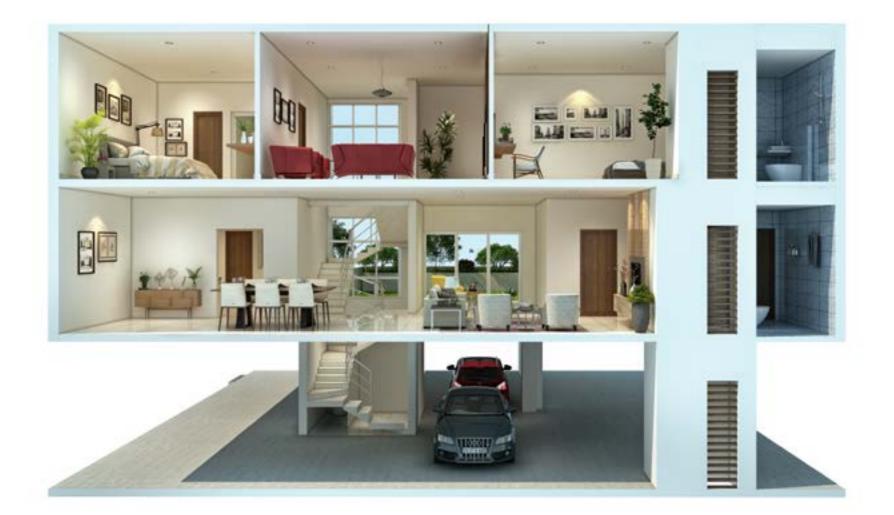

T-1               | - 5'-6" x 8'-6"   |
| 08 BED ROOM-2             | - 11'-5" x 14'-3" |
| 09 TOILET-2               | - 5'-0" x 8'-0"   |
| 10 POWDER ROOM            | - 5'-10" x 5'-0"  |
| II PRIVATE TERRACE GARDEN | - 25'-4"X9'-5"    |





| 01 LOUNGE           | - 16'-5" x 13'-1" |  |  |
|---------------------|-------------------|--|--|
| @ MASTER BEDROOM -1 | - 17'-5" x 14'-0" |  |  |
| 03 TOILET -1        | - 9'-10" x 9'-5"  |  |  |
| 04 DRESS            | - 7'-4" x 9'-5"   |  |  |
| 05 BEDROOM -2       | -12'-11"x11'-11"  |  |  |
| 06 BALCONY          | - 10'-11" x 4'-0" |  |  |
| 07 TOILET -2        | - 4'-11" x 8'-4"  |  |  |
| 08 BEDROOM -3       | - 11'-1" x 14'-3" |  |  |
| 09 TOILET -3        | - 4'-11" x 8'-4"  |  |  |



# **IVY** (A-TH-03) 4451 SQ.FT





## IVY A-TH-03





## IVY a-th-03





#### IVY SECOND FLOOR



| K        | 03                                                         | 4