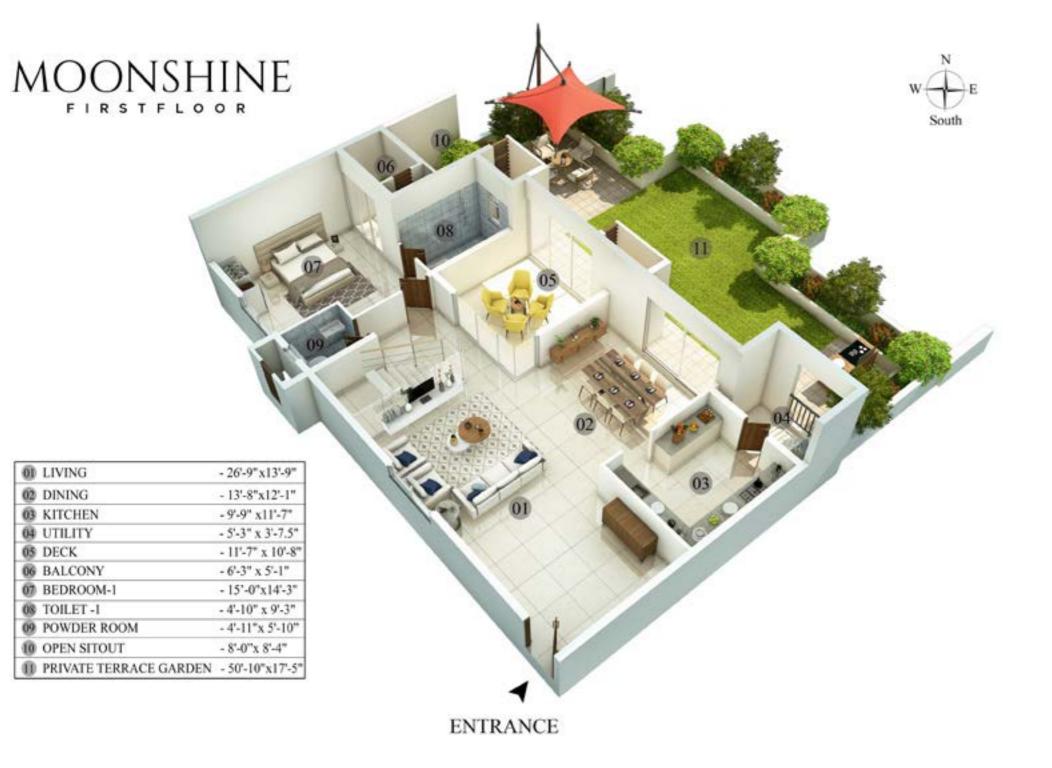

#### LAKSHYA a-th-01

| 0 FOYER                   | - 4'0"x9'0"     |
|---------------------------|-----------------|
| @ LIVING/ DINING          | - 27'10"x16'6"  |
| 03 KITCHEN                | - 13'0"x12'0"   |
| BALCONY                   | - 6'0"x8'4.5"   |
| 05 BEDROOM - 1            | - 16'0"x11'11"  |
| 06 TOILET - 1             | - 9'0"x5'10.5"  |
| 07 BEDROOM - 2            | - 12'7.5"x12'0" |
| 08 TOILET - 2             | - 6'0"x8'0"     |
| 99 POWDER ROOM            | - 4'0"x6'0"     |
| 10 PRIVATE TERRACE GARDEN | - 27'5"x11'2"   |
| 11 PRIVATE TERRACE GARDEN | - 25'9"x9'6"    |
| 12 SERVANT ROOM           | - 6'0"x8'4.5"   |
| 13 SERVANT TOILET         | - 4'0"x5"10.5"  |