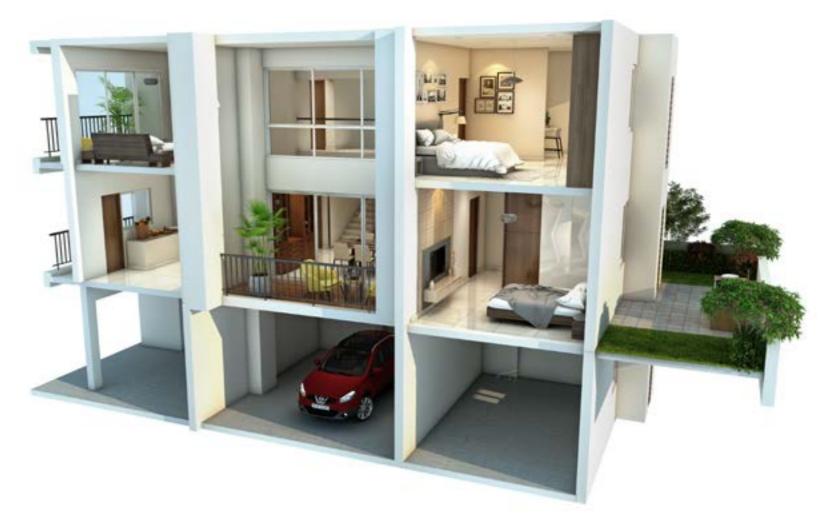

# ORCHARD

(A-TH-02) 4297 SQ.FT

# 

ORCHARD A-TH-02

#### ORCHARD A-TH-02

| Children and Child |  |
|--------------------------------------------------------------------------------------------------------------------------------------------------------------------------------------------------------------------------------------------------------------------------------------------------------------------------------------------------------------------------------------------------------------------------------------------------------------------------------------------------------------------------------------------------------------------------------------------------------------------------------------------------------------------------------------------------------------------------------------------------------------------------------------------------------------------------------------------------------------------------------------------------------------------------------------------------------------------------------------------------------------------------------------------------------------------------------------------------------------------------------------------------------------------------------------------------------------------------------------------------------------------------------------------------------------------------------------------------------------------------------------------------------------------------------------------------------------------------------------------------------------------------------------------------------------------------------------------------------------------------------------------------------------------------------------------------------------------------------------------------------------------------------------------------------------------------------------------------------------------------------------------------------------------------------------------------------------------------------------------------------------------------------------------------------------------------------------------------------------------------------|--|
| " x 22'-7"                                                                                                                                                                                                                                                                                                                                                                                                                                                                                                                                                                                                                                                                                                                                                                                                                                                                                                                                                                                                                                                                                                                                                                                                                                                                                                                                                                                                                                                                                                                                                                                                                                                                                                                                                                                                                                                                                                                                                                                                                                                                                                                     |  |
| x 16'-5"                                                                                                                                                                                                                                                                                                                                                                                                                                                                                                                                                                                                                                                                                                                                                                                                                                                                                                                                                                                                                                                                                                                                                                                                                                                                                                                                                                                                                                                                                                                                                                                                                                                                                                                                                                                                                                                                                                                                                                                                                                                                                                                       |  |
| 1/1/20                                                                                                                                                                                                                                                                                                                                                                                                                                                                                                                                                                                                                                                                                                                                                                                                                                                                                                                                                                                                                                                                                                                                                                                                                                                                                                                                                                                                                                                                                                                                                                                                                                                                                                                                                                                                                                                                                                                                                                                                                                                                                                                         |  |
| "XII-II"                                                                                                                                                                                                                                                                                                                                                                                                                                                                                                                                                                                                                                                                                                                                                                                                                                                                                                                                                                                                                                                                                                                                                                                                                                                                                                                                                                                                                                                                                                                                                                                                                                                                                                                                                                                                                                                                                                                                                                                                                                                                                                                       |  |
| 1" x 4'-0"                                                                                                                                                                                                                                                                                                                                                                                                                                                                                                                                                                                                                                                                                                                                                                                                                                                                                                                                                                                                                                                                                                                                                                                                                                                                                                                                                                                                                                                                                                                                                                                                                                                                                                                                                                                                                                                                                                                                                                                                                                                                                                                     |  |
| " x 12'-0"                                                                                                                                                                                                                                                                                                                                                                                                                                                                                                                                                                                                                                                                                                                                                                                                                                                                                                                                                                                                                                                                                                                                                                                                                                                                                                                                                                                                                                                                                                                                                                                                                                                                                                                                                                                                                                                                                                                                                                                                                                                                                                                     |  |
| x 8°-6"                                                                                                                                                                                                                                                                                                                                                                                                                                                                                                                                                                                                                                                                                                                                                                                                                                                                                                                                                                                                                                                                                                                                                                                                                                                                                                                                                                                                                                                                                                                                                                                                                                                                                                                                                                                                                                                                                                                                                                                                                                                                                                                        |  |
| "x 14'-3"                                                                                                                                                                                                                                                                                                                                                                                                                                                                                                                                                                                                                                                                                                                                                                                                                                                                                                                                                                                                                                                                                                                                                                                                                                                                                                                                                                                                                                                                                                                                                                                                                                                                                                                                                                                                                                                                                                                                                                                                                                                                                                                      |  |
|                                                                                                                                                                                                                                                                                                                                                                                                                                                                                                                                                                                                                                                                                                                                                                                                                                                                                                                                                                                                                                                                                                                                                                                                                                                                                                                                                                                                                                                                                                                                                                                                                                                                                                                                                                                                                                                                                                                                                                                                                                                                                                                                |  |
| " x 5'-0"                                                                                                                                                                                                                                                                                                                                                                                                                                                                                                                                                                                                                                                                                                                                                                                                                                                                                                                                                                                                                                                                                                                                                                                                                                                                                                                                                                                                                                                                                                                                                                                                                                                                                                                                                                                                                                                                                                                                                                                                                                                                                                                      |  |