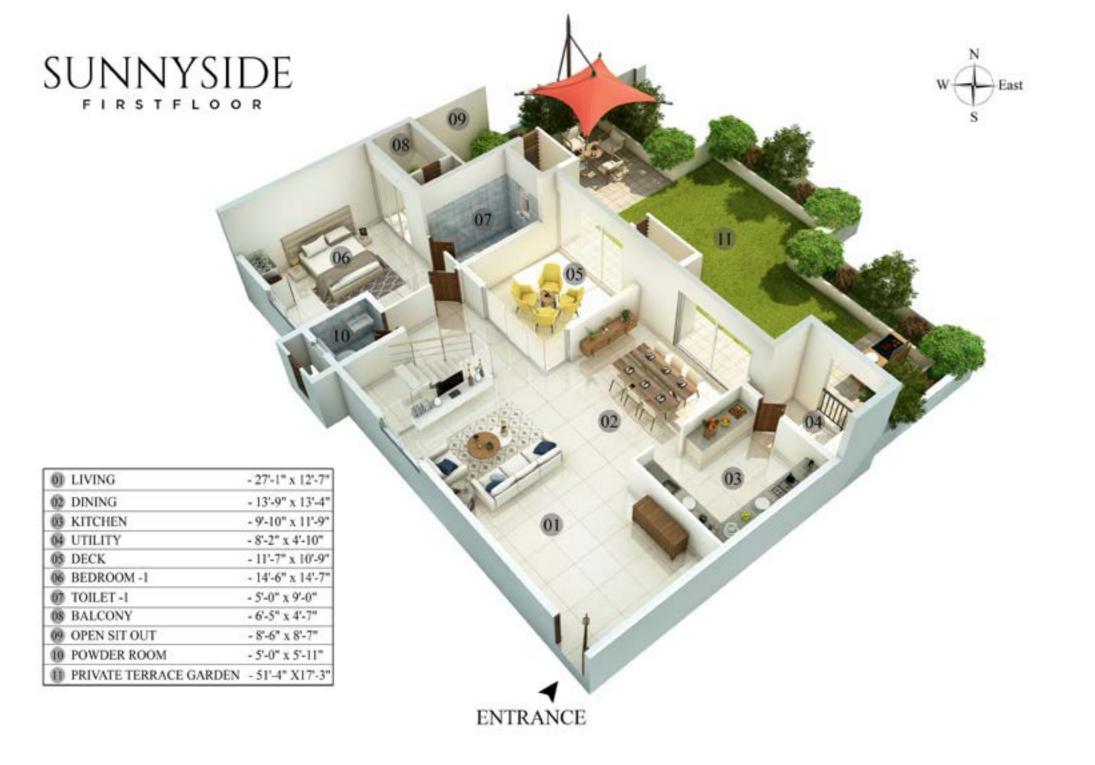

| 0 LIVING                  | - 16'-9" x 22'-7" |
|---------------------------|-------------------|
| @ DINING                  | - 11'-1" x 16'-5" |
| 03 DECK                   | - 7'-3" x 16'-5"  |
| 04 KITCHEN                | -11'-11"x11'-11"  |
| 03 UTILITY                | - 10'-11" x 4'-0" |
| 06 BEDROOM-1              | -11'-11" x 12'-0" |
| 07 TOILET-1               | - 5'-6" x 8'-6"   |
| 08 BED ROOM-2             | - 11'-5" x 14'-3" |
| 09 TOILET-2               | - 5'-0" x 8'-0"   |
| 10 POWDER ROOM            | - 5'-10" x 5'-0"  |
| II PRIVATE TERRACE GARDEN | - 25'-4"X9'-5"    |