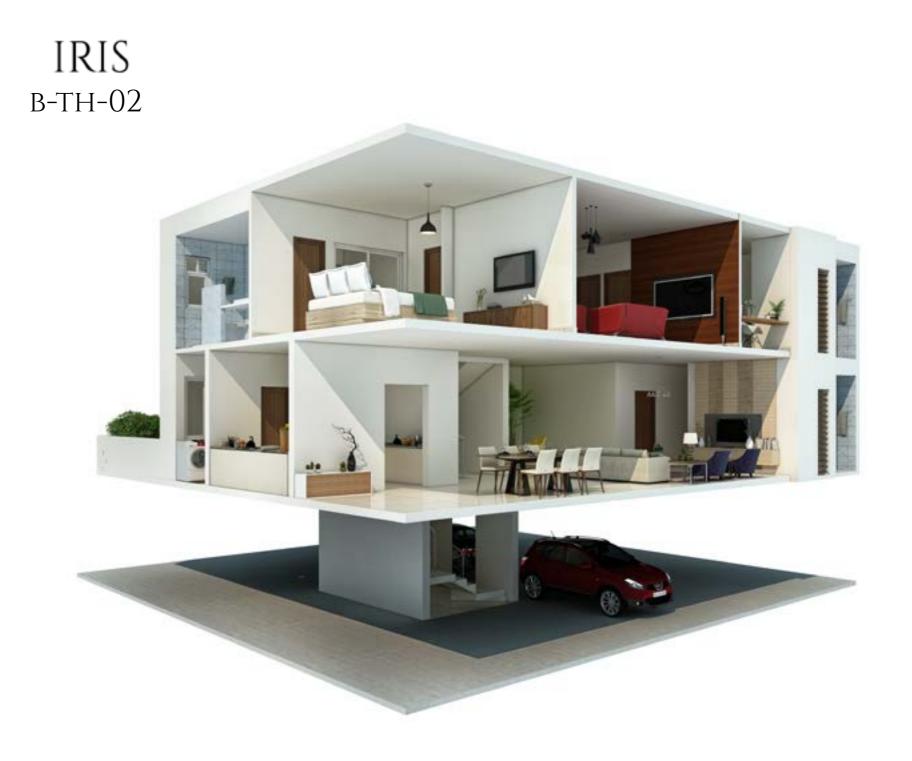

4'11"  |
| - 12'5"x11'5"  |
| - 5'6"x7'11"   |
| - 13'0"x11'11" |
| - 6'0"x10'0"   |
|                |



# MOONSHINE

(B-TH-01) 4690 SQ.FT





## MOONSHINE b-th-01



### MOONSHINE b-th-01



## MOONSHINE b-th-01

7







| 0 AV ROOM/LOUNGE     | - 13'-9"x14'-2"   |
|----------------------|-------------------|
| 02 BALCONY -1        | - 5'-9" x 10'-11" |
| 03 MASTER BEDROOM -1 | -17'-2"x14'-6.5"  |
| G TOILET - 1         | - 9'-3" x 4'-10"  |
| 05 BALCONY -2        | - 6'-4" x 4'-7.5" |
| 06 BEDROOM - 2       | - 12'-5" x 16'-8" |
| 07 TOILET - 2        | - 6'-0" x 9'-3"   |
| 08 BALCONY -3        | - 5'-6" x 11'-11" |
| 09 BEDROOM-3         | - 10'-10"x11"-3"  |
| 10 TOILET -3         | - 4'-5"x11'-2.5"  |



IRIS

**(B-TH-02)** 4452 SQ.FT





## IRIS b-th-02



#### IRIS b-th-02







#### IRIS SECOND FLOOR



| 0 LOUNGE            | -17'-7.5"x17'-8"  |
|---------------------|-------------------|
| 00 MASTER BEDROOM-1 | - 12'-4" X16'-8"  |
| 03 TOILET-1         | - 5'-4" X 11'-4"  |
| 09 BALCONY          | - 5'-11" X 7'-7*  |
| 05 BEDROOM -2       | - 18'-3" X 12-7"  |
| 06 TOILET -2        | - 8'-11" X 5-9"   |
| 07 BEDROOM -3       | -12'-8"X12'-10"   |
| 08 TOILET -3        | - 4'-11" x 8'-11" |
|                     |                   |

|             |               |    | Salar .    |    |
|-------------|---------------|----|------------|----|
|             | Sich          | 05 | Sand Inter | 08 |
| 10          | 06            |    | 07         | Y  |
|             | 04            |    | b. And     |    |
| - <u>8"</u> |               |    | V          |    |