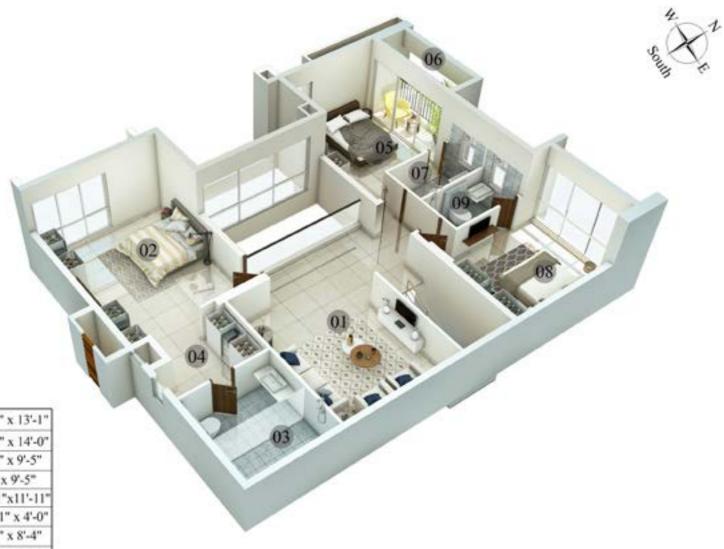

#### ORCHARD A-TH-02

| Children and Child |  |
|--------------------------------------------------------------------------------------------------------------------------------------------------------------------------------------------------------------------------------------------------------------------------------------------------------------------------------------------------------------------------------------------------------------------------------------------------------------------------------------------------------------------------------------------------------------------------------------------------------------------------------------------------------------------------------------------------------------------------------------------------------------------------------------------------------------------------------------------------------------------------------------------------------------------------------------------------------------------------------------------------------------------------------------------------------------------------------------------------------------------------------------------------------------------------------------------------------------------------------------------------------------------------------------------------------------------------------------------------------------------------------------------------------------------------------------------------------------------------------------------------------------------------------------------------------------------------------------------------------------------------------------------------------------------------------------------------------------------------------------------------------------------------------------------------------------------------------------------------------------------------------------------------------------------------------------------------------------------------------------------------------------------------------------------------------------------------------------------------------------------------------|--|
| " x 22'-7"                                                                                                                                                                                                                                                                                                                                                                                                                                                                                                                                                                                                                                                                                                                                                                                                                                                                                                                                                                                                                                                                                                                                                                                                                                                                                                                                                                                                                                                                                                                                                                                                                                                                                                                                                                                                                                                                                                                                                                                                                                                                                                                     |  |
| x 16'-5"                                                                                                                                                                                                                                                                                                                                                                                                                                                                                                                                                                                                                                                                                                                                                                                                                                                                                                                                                                                                                                                                                                                                                                                                                                                                                                                                                                                                                                                                                                                                                                                                                                                                                                                                                                                                                                                                                                                                                                                                                                                                                                                       |  |
| 1/1/20                                                                                                                                                                                                                                                                                                                                                                                                                                                                                                                                                                                                                                                                                                                                                                                                                                                                                                                                                                                                                                                                                                                                                                                                                                                                                                                                                                                                                                                                                                                                                                                                                                                                                                                                                                                                                                                                                                                                                                                                                                                                                                                         |  |
| "XII-II"                                                                                                                                                                                                                                                                                                                                                                                                                                                                                                                                                                                                                                                                                                                                                                                                                                                                                                                                                                                                                                                                                                                                                                                                                                                                                                                                                                                                                                                                                                                                                                                                                                                                                                                                                                                                                                                                                                                                                                                                                                                                                                                       |  |
| 1" x 4'-0"                                                                                                                                                                                                                                                                                                                                                                                                                                                                                                                                                                                                                                                                                                                                                                                                                                                                                                                                                                                                                                                                                                                                                                                                                                                                                                                                                                                                                                                                                                                                                                                                                                                                                                                                                                                                                                                                                                                                                                                                                                                                                                                     |  |
| " x 12'-0"                                                                                                                                                                                                                                                                                                                                                                                                                                                                                                                                                                                                                                                                                                                                                                                                                                                                                                                                                                                                                                                                                                                                                                                                                                                                                                                                                                                                                                                                                                                                                                                                                                                                                                                                                                                                                                                                                                                                                                                                                                                                                                                     |  |
| x 8°-6"                                                                                                                                                                                                                                                                                                                                                                                                                                                                                                                                                                                                                                                                                                                                                                                                                                                                                                                                                                                                                                                                                                                                                                                                                                                                                                                                                                                                                                                                                                                                                                                                                                                                                                                                                                                                                                                                                                                                                                                                                                                                                                                        |  |
| "x 14'-3"                                                                                                                                                                                                                                                                                                                                                                                                                                                                                                                                                                                                                                                                                                                                                                                                                                                                                                                                                                                                                                                                                                                                                                                                                                                                                                                                                                                                                                                                                                                                                                                                                                                                                                                                                                                                                                                                                                                                                                                                                                                                                                                      |  |
|                                                                                                                                                                                                                                                                                                                                                                                                                                                                                                                                                                                                                                                                                                                                                                                                                                                                                                                                                                                                                                                                                                                                                                                                                                                                                                                                                                                                                                                                                                                                                                                                                                                                                                                                                                                                                                                                                                                                                                                                                                                                                                                                |  |
| " x 5'-0"                                                                                                                                                                                                                                                                                                                                                                                                                                                                                                                                                                                                                                                                                                                                                                                                                                                                                                                                                                                                                                                                                                                                                                                                                                                                                                                                                                                                                                                                                                                                                                                                                                                                                                                                                                                                                                                                                                                                                                                                                                                                                                                      |  |

| 0 LIVING                  | - 16'-9" x 22'-7" |
|---------------------------|-------------------|
| @ DINING                  | - 11'-1" x 16'-5" |
| 03 DECK                   | - 7'-3" x 16'-5"  |
| 04 KITCHEN                | -11'-11"x11'-11"  |
| 03 UTILITY                | - 10'-11" x 4'-0" |
| 06 BEDROOM-1              | -11'-11" x 12'-0" |
| 07 TOILET-1               | - 5'-6" x 8'-6"   |
| 08 BED ROOM-2             | - 11'-5" x 14'-3" |
| 09 TOILET-2               | - 5'-0" x 8'-0"   |
| 10 POWDER ROOM            | - 5'-10" x 5'-0"  |
| II PRIVATE TERRACE GARDEN | - 25'-4"X9'-5"    |