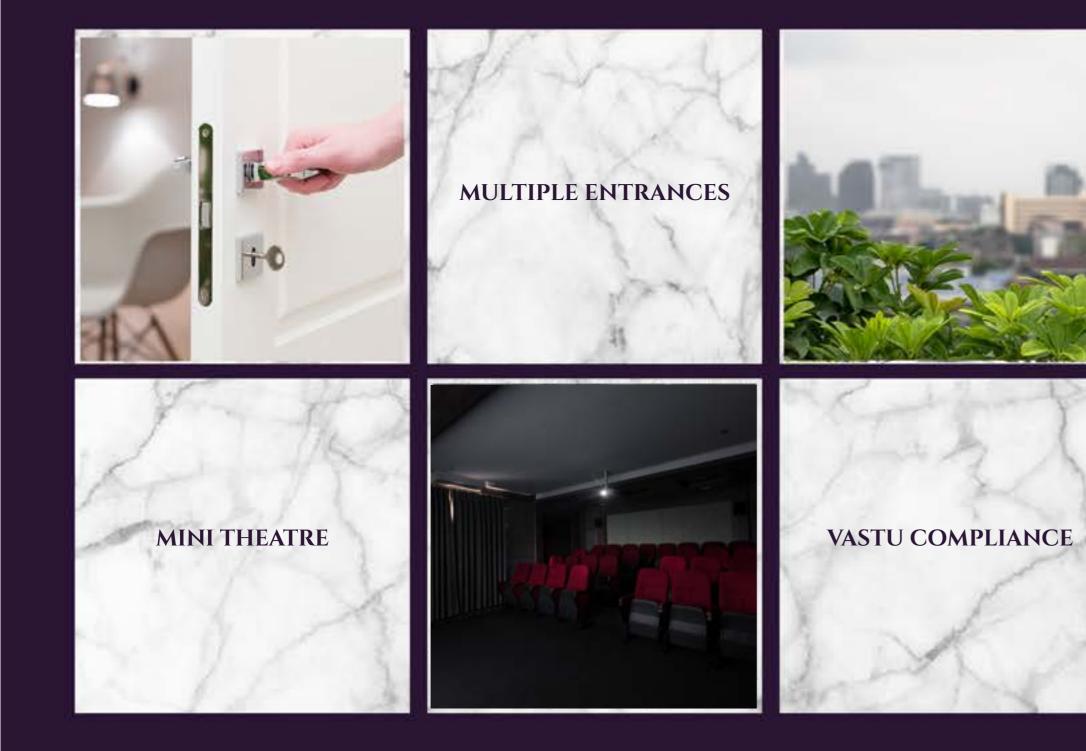

## Private Entrance with Carpark

Step into your car as soon as you step out

OF YOUR HOME, WITH THE CONVENIENCE OF A

PRIVATE ENTRANCE AND CAR PARK

#### ── THE CLUB HOUSE └──

Holistic lair comprising a gym, a swimming pool,

A YOGA SPACE, A REPOSEFUL PRIVATE THEATRE, A MULTI

PURPOSE HALL AND

A PLAY AREA FOR YOUR LITTLE ONES.