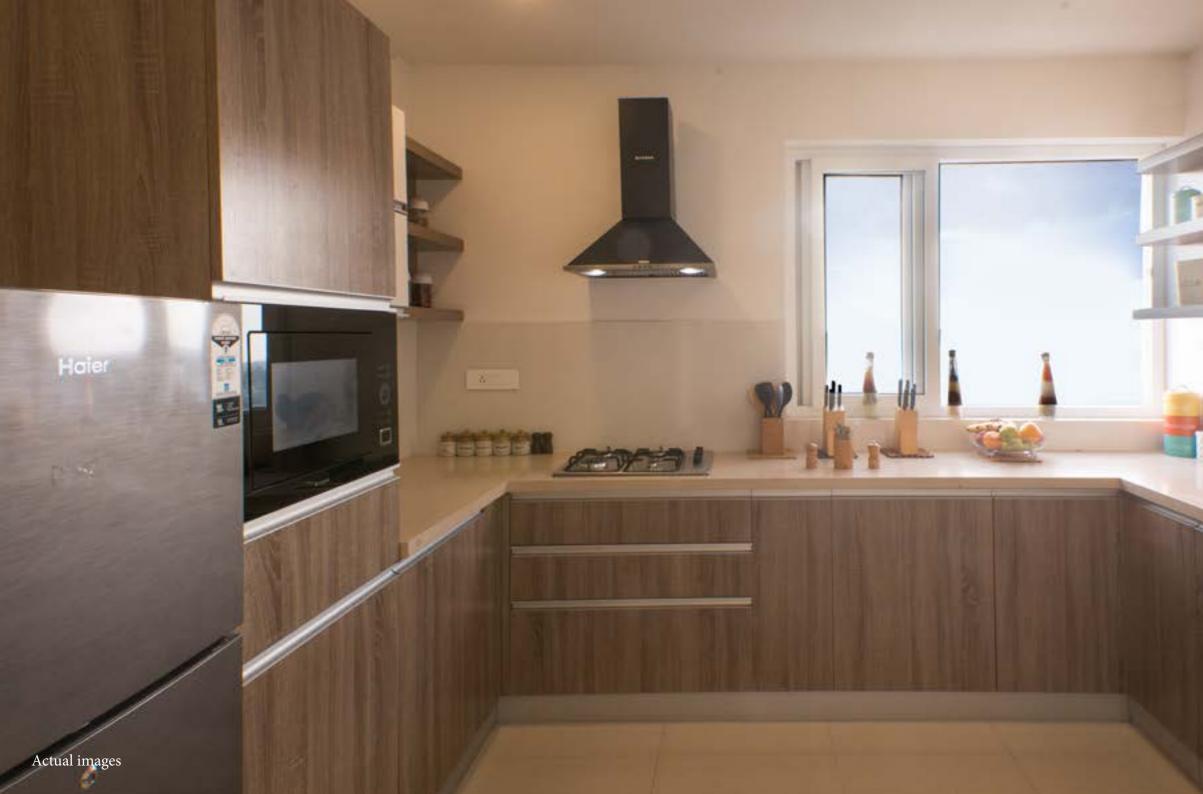

AND CAR PARK

#### ------ LAVISH LIVING ------

#### Spacious and lush environment to spend quality

#### TIME WITH YOUR LOVED ONES



Actual images



#### ----- DUAL LEVEL HOMES ------

## OUR HIGH RISE APARTMENT WITH LAVISH SPACE INDULGE YOUR SENSES AND PAMPER YOU WITH UNRESTRAINED LUXURY.

#### THE GARDEN

SAVOR BEAUTIFUL MOMENTS WITH YOUR LOVED ONES, SPEND A QUIET EVENING READING OR MEDITATING, ENJOY A CANDLE LIGHT DINNER, RELAX OVER A CUP OF COFFEE. THE CHOICE IS YOURS.







#### ── THE KING'S SUITE └──

AESTHETICALLY CRAFTED MASTER BOUDOIR WHERE YOU CAN DIVE INTO YOUR OSTENTATIOUS DREAMS AND EXPERIENCE SERENITY.

#### → THE DEN →

## ADORNED WITH URBAN ELEGANCY, THE DEN IS A PERFECT PLACE TO 'NETFLIX AND CHILL' OR PICK A BOOK FROM YOUR COLLECTION AND INDULGE.



CONTRACTOR OF







#### 

#### USES ALL THE SPACE IT TAKES UP VERY EFFICIENTLY

#### ── THE CLUB HOUSE └──

Holistic lair comprising a gym, a swimming pool,

A YOGA SPACE, A REPOSEFUL PRIVATE THEATRE, A MULTI

PURPOSE HALL AND

A PLAY AREA FOR YOUR LITTLE ONES.







#### PRIVATE GARDEN





#### DUAL LEVEL HOMES



PRIVATE CAR PARKING

Actual images



BAY OF BENGAL

# STRATEGICALLY LOCATED IN SHOLLINGANALLUR, THE HEART OF OMR.



# AT THE HEART OF OMR AND EQUALLY CLOSE TO ECR

# GOLD STANDARD RESIDENCES • 9 TOWNHOUSE COLLECTION •



# LAKSHYA

(A-TH-01) 4736 SQ.FT





LAKSHYA A-TH-01



#### LAKSHYA a-th-01











| 0 FOYER                   | - 4'0"x9'0"     |
|---------------------------|-----------------|
| @ LIVING/ DINING          | - 27'10"x16'6"  |
| 03 KITCHEN                | - 13'0"x12'