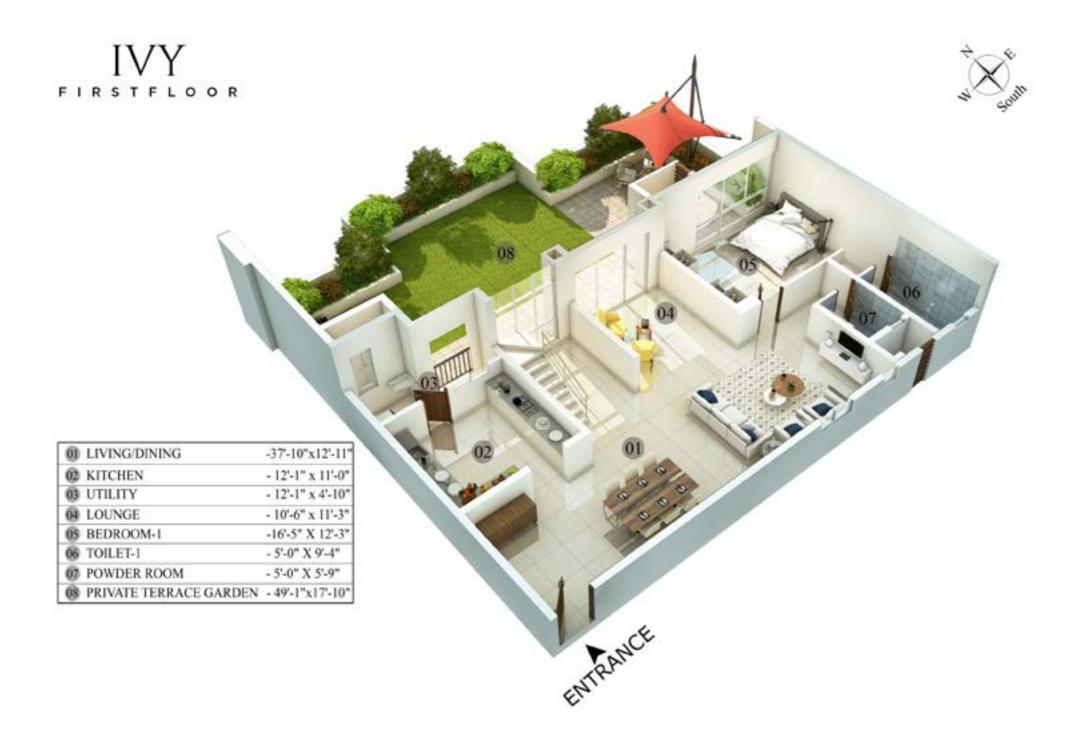

5'-6" x 8'-6"   |
| 08 BED ROOM-2             | - 11'-5" x 14'-3" |
| 09 TOILET-2               | - 5'-0" x 8'-0"   |
| 10 POWDER ROOM            | - 5'-10" x 5'-0"  |
| II PRIVATE TERRACE GARDEN | - 25'-4"X9'-5"    |





| 01 LOUNGE           | - 16'-5" x 13'-1" |  |  |
|---------------------|-------------------|--|--|
| @ MASTER BEDROOM -1 | - 17'-5" x 14'-0" |  |  |
| 03 TOILET -1        | - 9'-10" x 9'-5"  |  |  |
| 04 DRESS            | - 7'-4" x 9'-5"   |  |  |
| 05 BEDROOM -2       | -12'-11"x11'-11"  |  |  |
| 06 BALCONY          | - 10'-11" x 4'-0" |  |  |
| 07 TOILET -2        | - 4'-11" x 8'-4"  |  |  |
| 08 BEDROOM -3       | - 11'-1" x 14'-3" |  |  |
| 09 TOILET -3        | - 4'-11" x 8'-4"  |  |  |



# **IVY** (A-TH-03) 4451 SQ.FT





## IVY A-TH-03





## IVY a-th-03





#### IVY SECOND FLOOR



| K        | 03                                                         | 4