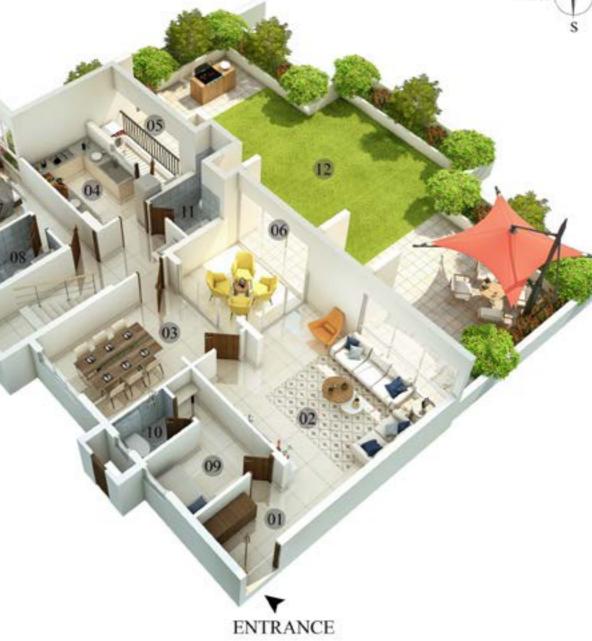

# LAKSHYA

(A-TH-01) 4736 SQ.FT

LAKSHYA A-TH-01

#### LAKSHYA a-th-01

| 0 FOYER                   | - 4'0"x9'0"     |
|---------------------------|-----------------|
| @ LIVING/ DINING          | - 27'10"x16'6"  |
| 03 KITCHEN                | - 13'0"x12'0"   |
| BALCONY                   | - 6'0"x8'4.5"   |
| 05 BEDROOM - 1            | - 16'0"x11'11"  |
| 06 TOILET - 1             | - 9'0"x5'10.5"  |
| 07 BEDROOM - 2            | - 12'7.5"x12'0" |
| 08 TOILET - 2             | - 6'0"x8'0"     |
| 99 POWDER ROOM            | - 4'0"x6'0"     |
| 10 PRIVATE TERRACE GARDEN | - 27'5"x11'2"   |
| 11 PRIVATE TERRACE GARDEN | - 25'9"x9'6"    |
| 12 SERVANT ROOM           | - 6'0"x8'4.5"   |
| 13 SERVANT TOILET         | - 4'0"x5"10.5"  |