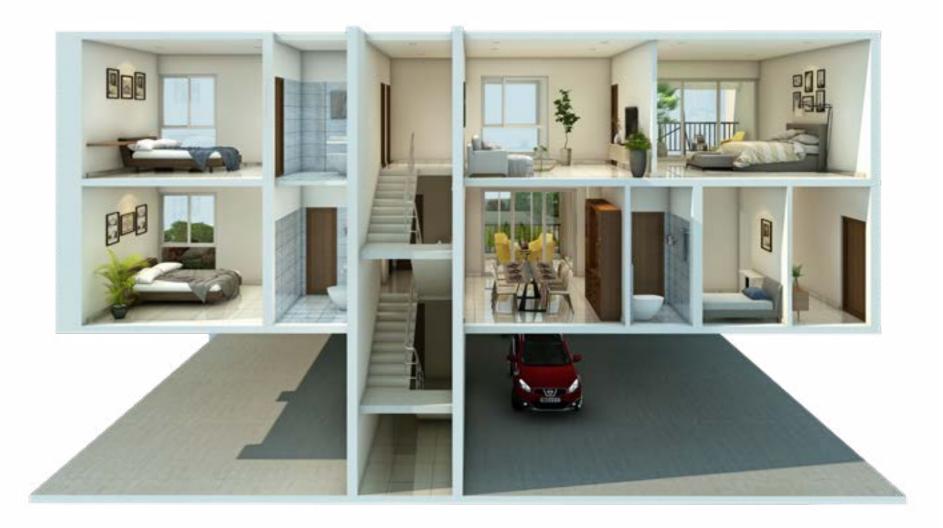

# GOLD STANDARD RESIDENCES • 9 TOWNHOUSE COLLECTION •

# LAKSHYA

(A-TH-01) 4736 SQ.FT

LAKSHYA A-TH-01

#### LAKSHYA a-th-01

| 0 FOYER                   | - 4'0"x9'0"     |
|---------------------------|-----------------|
| @ LIVING/ DINING          | - 27'10"x16'6"  |
| 03 KITCHEN                | - 13'0"x12'0"   |
| BALCONY                   | - 6'0"x8'4.5"   |
| 05 BEDROOM - 1            | - 16'0"x11'11"  |
| 06 TOILET - 1             | - 9'0"x5'10.5"  |
| 07 BEDROOM - 2            | - 12'7.5"x12'0" |
| 08 TOILET - 2             | - 6'0"x8'0"     |
| 99 POWDER ROOM            | - 4'0"x6'0"     |
| 10 PRIVATE TERRACE GARDEN | - 27'5"x11'2"   |
| 11 PRIVATE TERRACE GARDEN | - 25'9"x9'6"    |
| 12 SERVANT ROOM           | - 6'0"x8'4.5"   |
| 13 SERVANT TOILET         | - 4'0"x5"10.5"  |