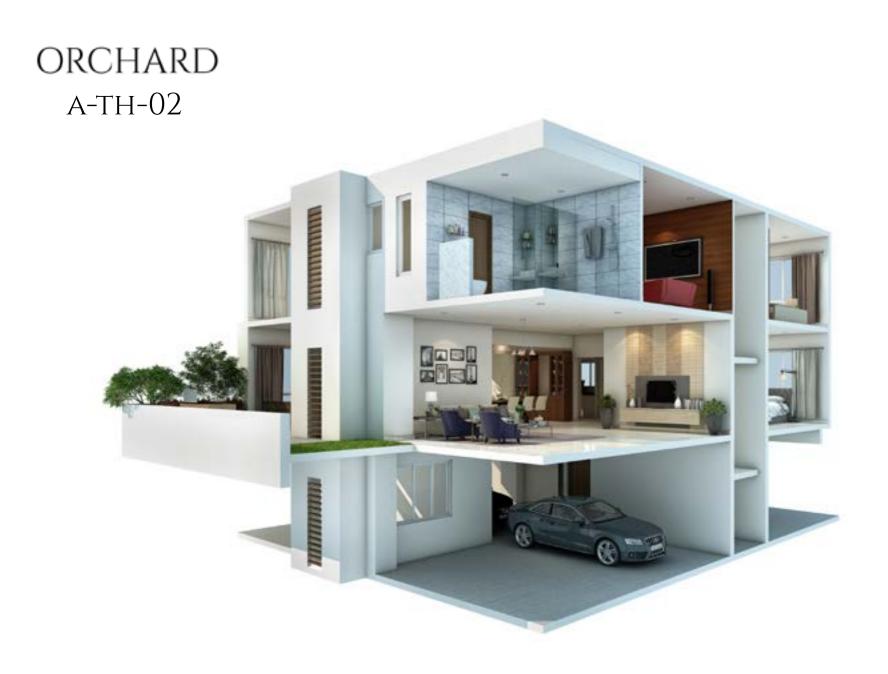

# ORCHARD

(A-TH-02) 4297 SQ.FT

# 

ORCHARD A-TH-02

#### ORCHARD A-TH-02

| Children and Child |  |
|--------------------------------------------------------------------------------------------------------------------------------------------------------------------------------------------------------------------------------------------------------------------------------------------------------------------------------------------------------------------------------------------------------------------------------------------------------------------------------------------------------------------------------------------------------------------------------------------------------------------------------------------------------------------------------------------------------------------------------------------------------------------------------------------------------------------------------------------------------------------------------------------------------------------------------------------------------------------------------------------------------------------------------------------------------------------------------------------------------------------------------------------------------------------------------------------------------------------------------------------------------------------------------------------------------------------------------------------------------------------------------------------------------------------------------------------------------------------------------------------------------------------------------------------------------------------------------------------------------------------------------------------------------------------------------------------------------------------------------------------------------------------------------------------------------------------------------------------------------------------------------------------------------------------------------------------------------------------------------------------------------------------------------------------------------------------------------------------------------------------------------|--|
| " x 22'-7"                                                                                                                                                                                                                                                                                                                                                                                                                                                                                                                                                                                                                                                                                                                                                                                                                                                                                                                                                                                                                                                                                                                                                                                                                                                                                                                                                                                                                                                                                                                                                                                                                                                                                                                                                                                                                                                                                                                                                                                                                                                                                                                     |  |
| x 16'-5"                                                                                                                                                                                                                                                                                                                                                                                                                                                                                                                                                                                                                                                                                                                                                                                                                                                                                                                                                                                                                                                                                                                                                                                                                                                                                                                                                                                                                                                                                                                                                                                                                                                                                                                                                                                                                                                                                                                                                                                                                                                                                                                       |  |
| 1/1/20                                                                                                                                                                                                                                                                                                                                                                                                                                                                                                                                                                                                                                                                                                                                                                                                                                                                                                                                                                                                                                                                                                                                                                                                                                                                                                                                                                                                                                                                                                                                                                                                                                                                                                                                                                                                                                                                                                                                                                                                                                                                                                                         |  |
| "XII-II"                                                                                                                                                                                                                                                                                                                                                                                                                                                                                                                                                                                                                                                                                                                                                                                                                                                                                                                                                                                                                                                                                                                                                                                                                                                                                                                                                                                                                                                                                                                                                                                                                                                                                                                                                                                                                                                                                                                                                                                                                                                                                                                       |  |
| 1" x 4'-0"                                                                                                                                                                                                                                                                                                                                                                                                                                                                                                                                                                                                                                                                                                                                                                                                                                                                                                                                                                                                                                                                                                                                                                                                                                                                                                                                                                                                                                                                                                                                                                                                                                                                                                                                                                                                                                                                                                                                                                                                                                                                                                                     |  |
| " x 12'-0"                                                                                                                                                                                                                                                                                                                                                                                                                                                                                                                                                                                                                                                                                                                                                                                                                                                                                                                                                                                                                                                                                                                                                                                                                                                                                                                                                                                                                                                                                                                                                                                                                                                                                                                                                                                                                                                                                                                                                                                                                                                                                                                     |  |
| x 8°-6"                                                                                                                                                                                                                                                                                                                                                                                                                                                                                                                                                                                                                                                                                                                                                                                                                                                                                                                                                                                                                                                                                                                                                                                                                                                                                                                                                                                                                                                                                                                                                                                                                                                                                                                                                                                                                                                                                                                                                                                                                                                                                                                        |  |
| "x 14'-3"                                                                                                                                                                                                                                                                                                                                                                                                                                                                                                                                                                                                                                                                                                                                                                                                                                                                                                                                                                                                                                                                                                                                                                                                                                                                                                                                                                                                                                                                                                                                                                                                                                                                                                                                                                                                                                                                                                                                                                                                                                                                                                                      |  |
|                                                                                                                                                                                                                                                                                                                                                                                                                                                                                                                                                                                                                                                                                                                                                                                                                                                                                                                                                                                                                                                                                                                                                                                                                                                                                                                                                                                                                                                                                                                                                                                                                                                                                                                                                                                                                                                                                                                                                                                                                                                                                                                                |  |
| " x 5'-0"                                                                                                                                                                                                                                                                                                                                                                                                                                                                                                                                                                                                                                                                                                                                                                                                                                                                                                                                                                                                                                                                                                                                                                                                                                                                                                                                                                                                                                                                                                                                                                                                                                                                                                                                                                                                                                                                                                                                                                                                                                                                                                                      |  |